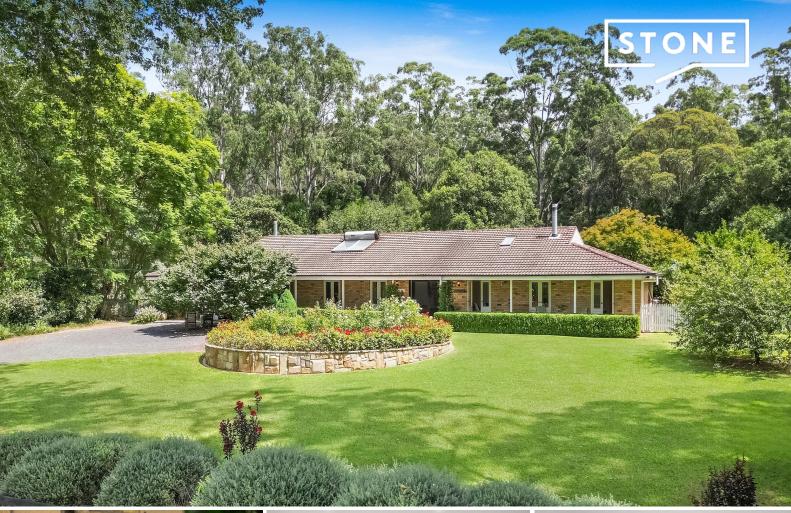

## Welcome to 'Willow Wood'

A stunning 43 acre (approx.) property in the tranquil Yarramalong Valley. This gorgeous family home will delight with six bedrooms and three bathrooms, plenty of room for your loved ones to take advantage of the rural lifestyle and a great Airbnb potential farm stay with direct access to state forest hiking trails, motorbike tracks and horse trails.

It truly is a wonderful way to raise a family, living in paradise and being part of a great community on the Central Coast. Enjoy your very own 'home-grown' fruit and vegetables, picked fresh from the gardens with established fruit trees and raised garden beds.