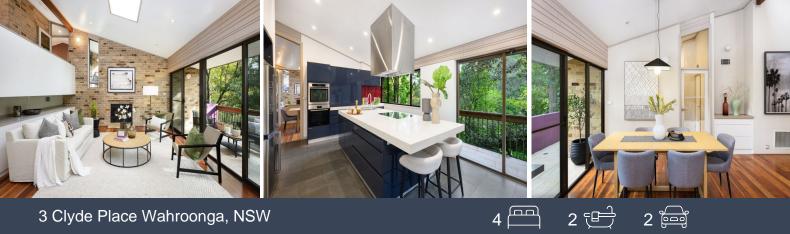

## Peaceful blue ribbon family living

- Centrepiece open plan living with inviting fireplace and lush treetop outlook
- Custom designer kitchen equipped with premium European appliances
- Solid 80mm stone island, induction cooktop and soft-close cabinetry
- Four bedrooms includes a secluded master suite with private balcony
- Floor-to-ceiling built-in wardrobes, timber flooring throughout
- Main bathroom includes bathtub, shower and dual vanities
- Heated Floor & Towel Rail in Ensuite
- Leafy private views enjoyed from every room in the house