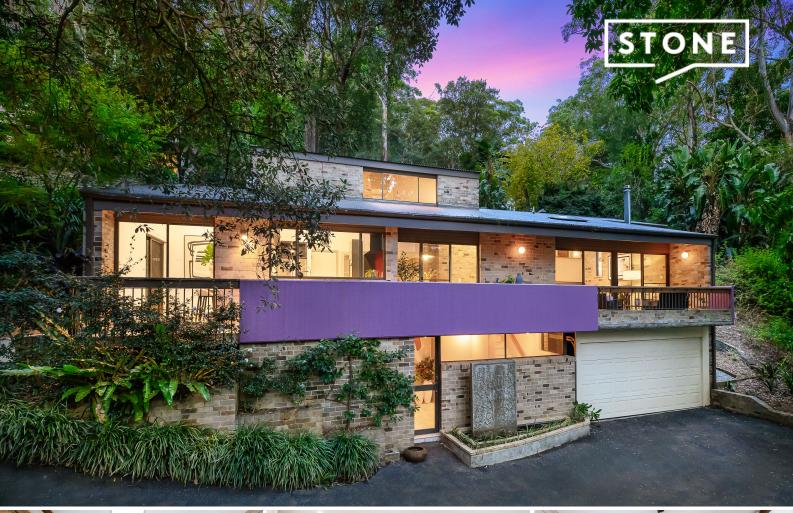

## Peaceful blue ribbon family living

- Centrepiece open plan living with inviting fireplace and lush treetop outlook
- Custom designer kitchen equipped with premium European appliances
- Solid 80mm stone island, induction cooktop and soft-close cabinetry
- Four bedrooms includes a secluded master suite with private balcony
- Floor-to-ceiling built-in wardrobes, timber flooring throughout
- Main bathroom includes bathtub, shower and dual vanities
- Heated Floor & Towel Rail in Ensuite
- Leafy private views enjoyed from every room in the house