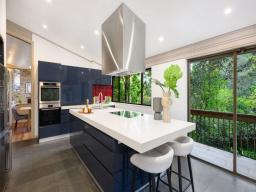

## Peaceful blue ribbon family living

- Centrepiece open plan living with inviting fireplace and lush treetop outlook
- Custom designer kitchen equipped with premium European appliances
- Solid 80mm stone island, induction cooktop and soft-close cabinetry
- Four bedrooms includes a secluded master suite with private balcony
- Floor-to-ceiling built-in wardrobes, timber flooring throughout
- Main bathroom includes bathtub, shower and dual vanities
- Heated Floor & Towel Rail in Ensuite
- Leafy private views enjoyed from every room in the house