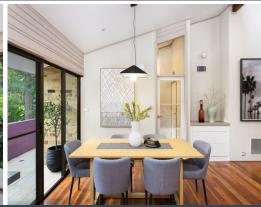

## Peaceful blue ribbon family living

- Centrepiece open plan living with inviting fireplace and lush treetop outlook
- Custom designer kitchen equipped with premium European appliances
- Solid 80mm stone island, induction cooktop and soft-close cabinetry
- Four bedrooms includes a secluded master suite with private balcony
- Floor-to-ceiling built-in wardrobes, timber flooring throughout
- Main bathroom includes bathtub, shower and dual vanities
- Heated Floor & Towel Rail in Ensuite
- Leafy private views enjoyed from every room in the house