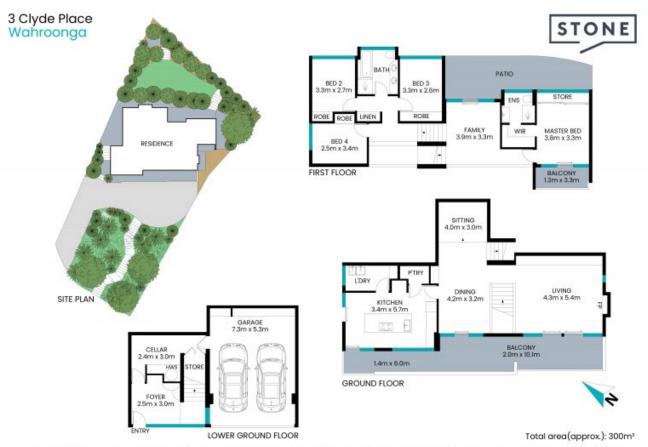

3 Clyde Place Wahroonga, NSW

## Peaceful blue ribbon family living

- Centrepiece open plan living with inviting fireplace and lush treetop outlook
- Custom designer kitchen equipped with premium European appliances
- Solid 80mm stone island, induction cooktop and soft-close cabinetry
- Four bedrooms includes a secluded master suite with private balcony
- Floor-to-ceiling built-in wardrobes, timber flooring throughout
- Main bathroom includes bathtub, shower and dual vanities
- Heated Floor & Towel Rail in Ensuite
- Leafy private views enjoyed from every room in the house

**Anna Cavill** 

Joanne Persechino 0481 467 179

The site plan and floor plan are not to scale; measurements are indicative and in meters. Bushes and trees are placed for illustration purposes. Plans should not be relied on. Interested parties should make and rely on their own enquiries. All other information provided has been collected from reliable sources but cannot be guaranteed for accuracy.