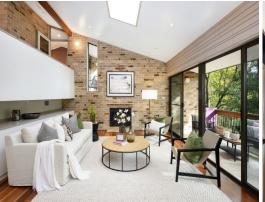

## Peaceful blue ribbon family living

- Centrepiece open plan living with inviting fireplace and lush treetop outlook
- Custom designer kitchen equipped with premium European appliances
- Solid 80mm stone island, induction cooktop and soft-close cabinetry
- Four bedrooms includes a secluded master suite with private balcony
- Floor-to-ceiling built-in wardrobes, timber flooring throughout
- Main bathroom includes bathtub, shower and dual vanities
- Heated Floor & Towel Rail in Ensuite
- Leafy private views enjoyed from every room in the house