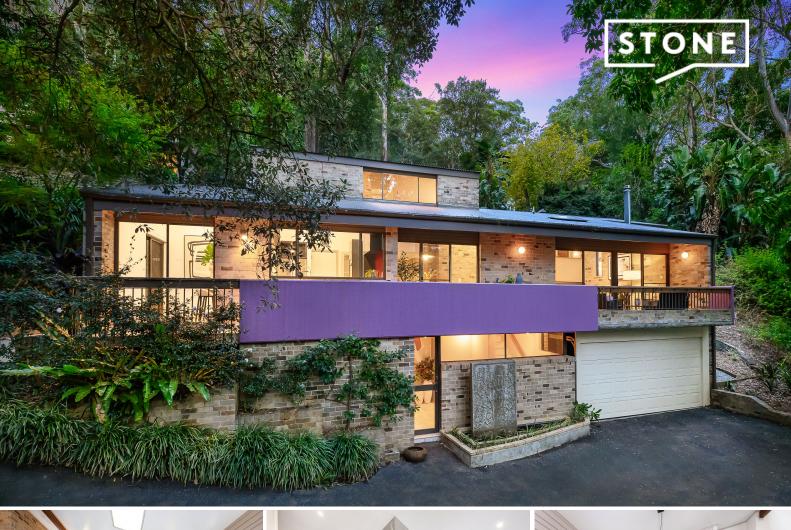

3 Clyde Place Wahroonga, NSW

## Peaceful blue ribbon family living

- Centrepiece open plan living with inviting fireplace and lush treetop outlook
- Custom designer kitchen equipped with premium European appliances
- Solid 80mm stone island, induction cooktop and soft-close cabinetry
- Four bedrooms includes a secluded master suite with private balcony
- Floor-to-ceiling built-in wardrobes, timber flooring throughout
- Main bathroom includes bathtub, shower and dual vanities
- Heated Floor & Towel Rail in Ensuite
- Leafy private views enjoyed from every room in the house