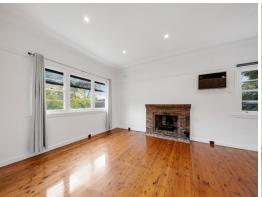

- Large living area with timber floors
- Built-in wardrobe in main bedroom
- Updated kitchen with electric cooking, plus dishwasher
- Bedrooms all have carpet and are a great size
- All bedrooms include ceiling fans
- Bathroom is updated with separate bath and shower
- North facing and high side of the street
- Plenty of street parking and space for off street parking