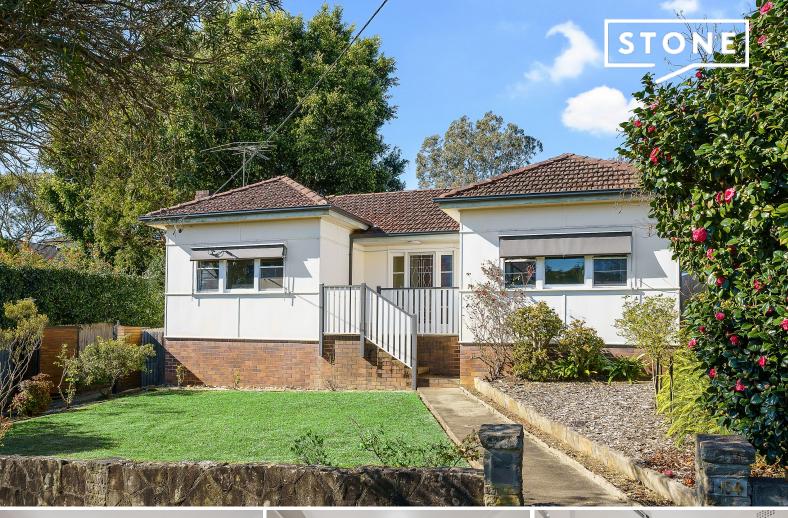

154 Norfolk Road North Epping, NSW

## Neat Family Home in Sought After Schooling Catchments

This three bedroom home is located within a highly sought after area of North Epping, offering utmost convenience, whilst also perfect for family living.

- Large living area with timber floors
- Built-in wardrobe in main bedroom
- Updated kitchen with electric cooking, plus dishwasher
- Bedrooms all have carpet and are a great size
- All bedrooms include ceiling fans
- Bathroom is updated with separate bath and shower
- North facing and high side of the street
- Plenty of street parking and space for off street parking