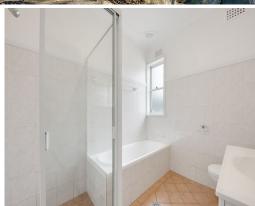

- Large living area with timber floors
- Built-in wardrobe in main bedroom
- Updated kitchen with electric cooking, plus dishwasher
- Bedrooms all have carpet and are a great size
- All bedrooms include ceiling fans
- Bathroom is updated with separate bath and shower
- North facing and high side of the street
- Plenty of street parking and space for off street parking