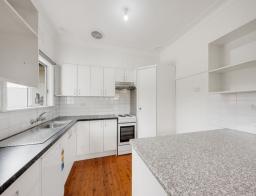

- Large living area with timber floors
- Built-in wardrobe in main bedroom
- Updated kitchen with electric cooking, plus dishwasher
- Bedrooms all have carpet and are a great size
- All bedrooms include ceiling fans
- Bathroom is updated with separate bath and shower
- North facing and high side of the street
- Plenty of street parking and space for off street parking