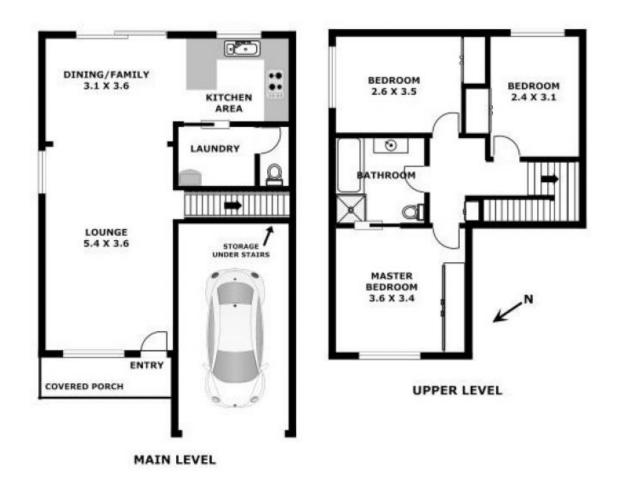

## Features include:

- Split system reverse cycle air conditioning on lower floor and master bedroom
- 3 good sized bedrooms all with built in wardrobes
- Neat kitchen with near new electric cooking appliances and dishwasher
- Single lock up garage
- 2-way accessible bathroom with separate bath/shower
- Internal laundry with second toilet
- Low maintenance secure rear yard

## 1/15 BERNARD PLACE, CHERRYBROOK

ALL DIMENSIONS SHOWN ARE APPROXIMATE AND SHOULD ONLY BE USED AS A GUIDE ONLY. NO LIABILITY ACCEPTED