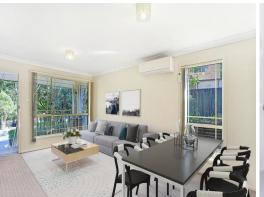

## Features include:

- Split system reverse cycle air conditioning on lower floor and master bedroom
- 3 good sized bedrooms all with built in wardrobes
- Neat kitchen with near new electric cooking appliances and dishwasher
- Single lock up garage
- 2-way accessible bathroom with separate bath/shower
- Internal laundry with second toilet
- Low maintenance secure rear yard