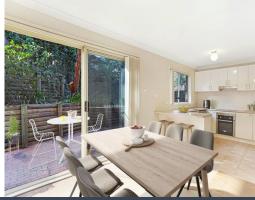

## Features include:

- Split system reverse cycle air conditioning on lower floor and master bedroom
- 3 good sized bedrooms all with built in wardrobes
- Neat kitchen with near new electric cooking appliances and dishwasher
- Single lock up garage
- 2-way accessible bathroom with separate bath/shower
- Internal laundry with second toilet
- Low maintenance secure rear yard