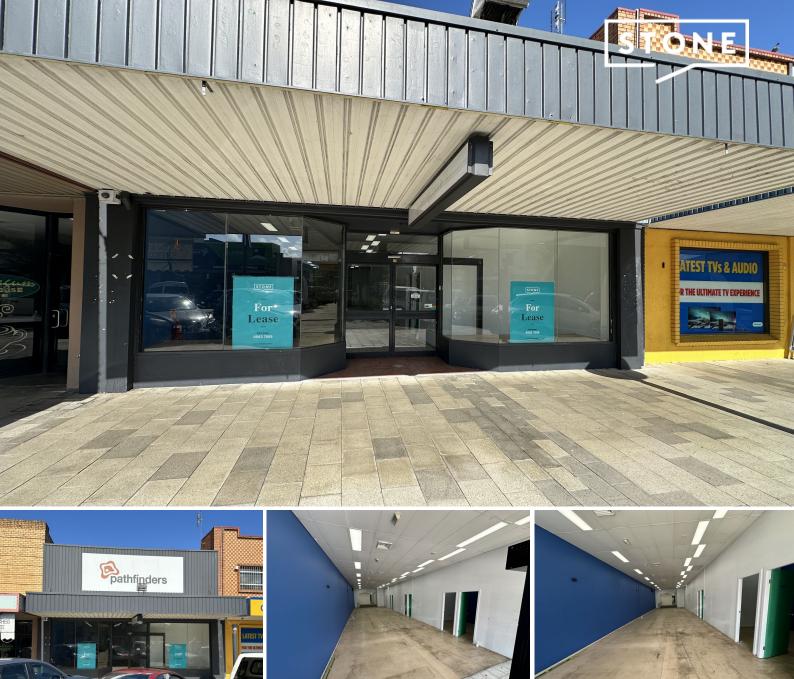

51 Smith Street Kempsey, NSW

## Exceptional Opportunity on Smith Street in Kempsey CBD

This exceptional opportunity is now available to elevate your business in the heart of Kempsey.

This versatile space, located in a high-traffic area of Smith Street offers approx. 400sqm of available space. Strategically positioned to maximise visibility offering two large front window displays and a steady flow of customers from neighbouring businesses (ie. Retail appliances, Major Banks, Bakery, etc.).

This property is ready to accommodate your business needs whether you're expanding or starting out on a new venture.

- Smith Street Frontage, with passing foot traffic and parking at door
- Approx. 400sqm
- Two large front window displays
- Partial Fit-out: Multiple offices/meeting rooms
- Slab ready for new flooring
- Ducted AC