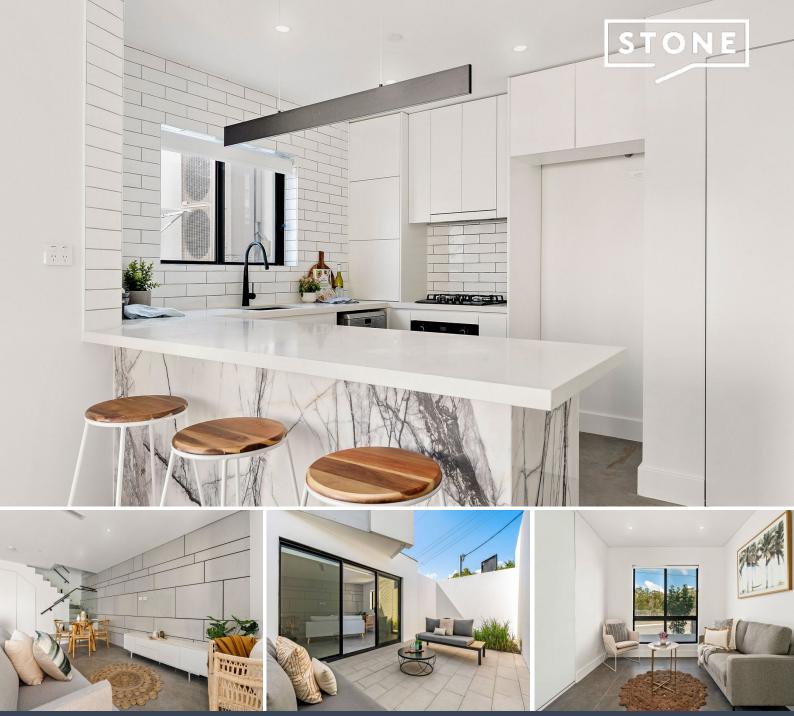

## Modern luxurious townhouse

On offer is this luxurious two bedroom townhouse in a boutique complex. Centrally located only minutes' walk to Engadine train station, shops, cafes and local schools. Surrounded by the National park with easy driving access to Cronulla and Bundeena beaches or South to Wollongong and surrounds, this property boasts a lavish lifestyle of convenience.

- Free flowing floorplan with both front patio and expansive outdoor courtyard on the ground level
- Modern kitchen with gas cooking, integrated microwave, Caesarstone benchtop with breakfast bar
- Open plan living and dining space with European laundry and additional living area upstairs
- Two bedrooms, master with feature wall, pendant lights, ensuite, district views from balcony
- Contemporary bathroom to second bedroom with double vanity, rain shower