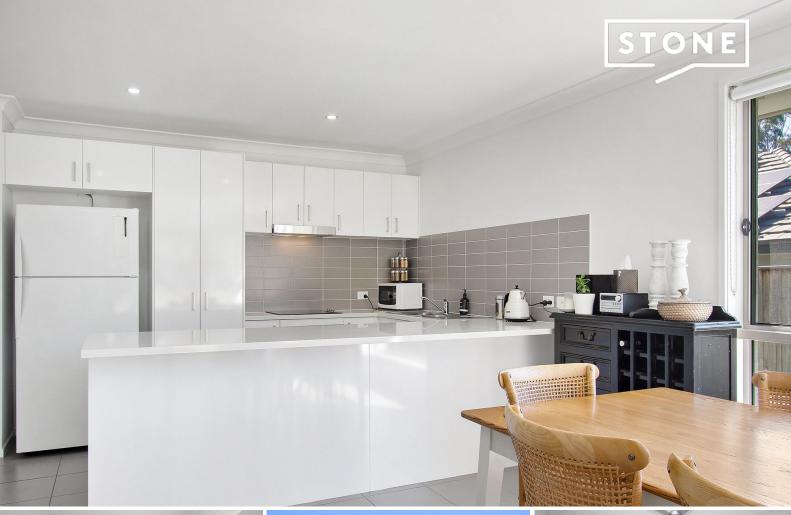

## Pacific dunes golfing estate

Escape the hussle and bussle at your new home in this beautiful estate.

- Four great sized bedrooms with built in wardrobes and ceiling fans
- Main bedroom with walk in wardrobe, en-suite and air conditioner
- Open plan living and dining room with split system air conditioning
- Gourmet kitchen with Caesar stone bench tops. Quality stainless steel appliances and ample bench/ cupboard space
- Separate lounge room for your enjoyment
- Spacious main bathroom with separate shower and bath
- Covered alfresco area overalls fully fenced flat rear yard.
- Double remote lock up garage