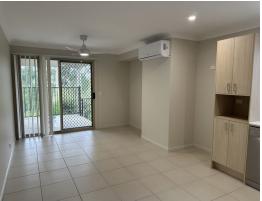

## Features Include:

- \* 1 bedroom with built-in wardrobe & ceiling fan
- \* Air-conditioned living area
- \* Kitchen with dishwasher
- \* Good-size bathroom
- \* Covered patio
- \* Single lock-up garage