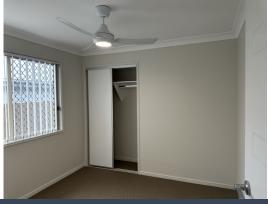

## Features Include:

- \* 1 bedroom with built-in wardrobe & ceiling fan
- \* Air-conditioned living area
- \* Kitchen with dishwasher
- \* Good-size bathroom
- \* Covered patio
- \* Single lock-up garage