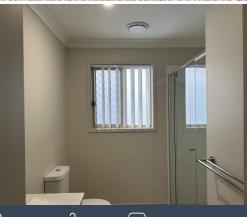

## Features Include:

- \* 1 bedroom with built-in wardrobe & ceiling fan
- \* Air-conditioned living area
- \* Kitchen with dishwasher
- \* Good-size bathroom
- \* Covered patio
- \* Single lock-up garage