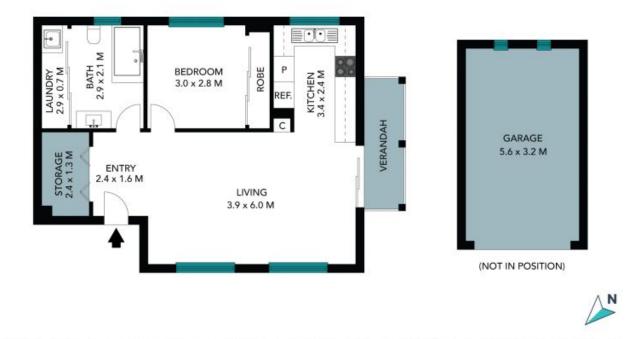

## STONE

1/1A Old Hume Highway Camden

The floor plan is not to scale; measurements are indicative and in metres. All features included in this 3D plan are for inspiration purposes only. This is not an exact replica of the property or the position of exterior elements. Plans should not be relied an. Interested parties should make and rely on their awn enquiries.