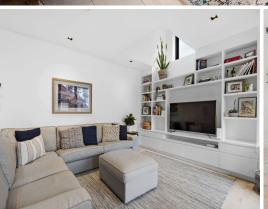

## Ultra-chic 2 bedroom plus study/3rd bedroom apartment

Never miss a beat from this ultra-chic top floor security apartment that's peacefully nestled within footsteps of the beach at Manly Cove, the city ferry terminal and Manly's thriving hotpot of cosmopolitan eateries, bars and brasseries. Superbly designed and crafted to provide the ultimate state-of-the-art luxury retreat for executives, downsizers or lock-and-leave weekenders, it showcases a refreshingly spacious and vibrantly light layout with seamless flow to a covered entertainers' terrace.

You will love :

- Set atop 'Banksia', an ultra-modern building of six with lift access
- Sweeping open plan social zone with living and dining spaces plus island kitchen
- Glass bi-fold doors disappear to integrate the living and dining with the terrace
- The elevated entertainers' terrace covered and sneaks a view of the harbour
- CaesarStone island kitchen with gas cooktops, dishwasher and integrated fridge laundry