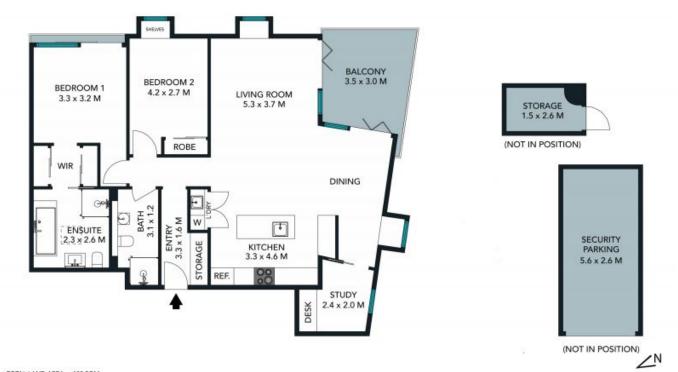

Price: HOLDING DEPOSIT TAKEN

**Bond:** \$6,000 **Available Date:** 08/04/2024

Michael Egan 0499 172 009

Nathan McKeown 0449 841 991

TOTAL LAND AREA : 100 SQM TOTAL LIVING AREA : 100 SQM

The floor plan is not to scale, measurements are indicative and in metres. Exterior elements are not in position. Plans should not be relied on. Interested porties should make and rely on their own enquiries

6/2A Gilbert Street, Manly

stonerealestate.com.au Produced by DIAKRIT

TOTAL LAND AREA: 100 SQM TOTAL LIVING AREA: 100 SQM The floor plan is not to scale; measurements a 1

he fisor plan is not to scale; measurements are indicative and in matries. All features included in this 3D plan are for inspiration purposes only. This is not an exact replics of the property or the position of exterior elements. Plans should not be relied on, interested parties should make and rely on their own emplishes.