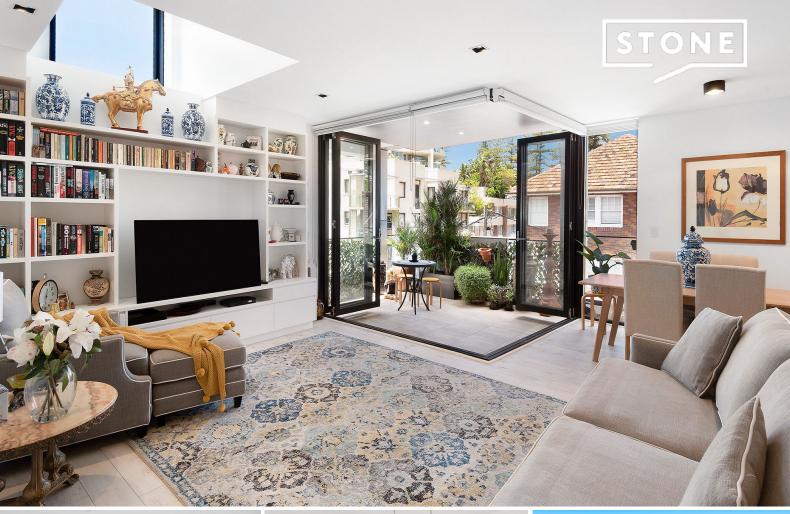

## Ultra-chic 2 bedroom plus study/3rd bedroom apartment

Never miss a beat from this ultra-chic top floor security apartment that's peacefully nestled within footsteps of the beach at Manly Cove, the city ferry terminal and Manly's thriving hotpot of cosmopolitan eateries, bars and brasseries. Superbly designed and crafted to provide the ultimate state-of-the-art luxury retreat for executives, downsizers or lock-and-leave weekenders, it showcases a refreshingly spacious and vibrantly light layout with seamless flow to a covered entertainers' terrace.

You will love :

- Set atop 'Banksia', an ultra-modern building of six with lift access
- Sweeping open plan social zone with living and dining spaces plus island kitchen
- Glass bi-fold doors disappear to integrate the living and dining with the terrace
- The elevated entertainers' terrace covered and sneaks a view of the harbour
- CaesarStone island kitchen with gas cooktops, dishwasher and integrated fridge laundry