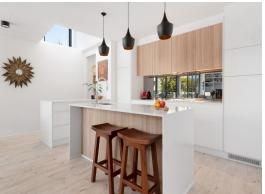

You will love :

- Set atop 'Banksia', an ultra-modern building of six with lift access
- Sweeping open plan social zone with living and dining spaces plus island kitchen
- Glass bi-fold doors disappear to integrate the living and dining with the terrace
- The elevated entertainers' terrace covered and sneaks a view of the harbour
- CaesarStone island kitchen with gas cooktops, dishwasher and integrated fridge laundry