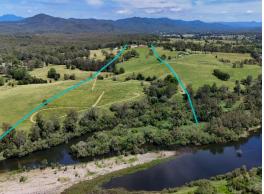

## Ultimate Farm Living with River Frontage to the Macleay River on 22.9Ha (56.5Ac)

Welcome to 104 Nagles Falls Rd Sherwood!

First time on the market in 50 years, this long-held family property is now available to be yours! And what a property this is! Located on the banks of the Mighty Macleay River, just 16km (approx.) from Kempsey, lies this rural haven in Sherwood.

With multiple sheds across the property and separated into several paddocks, with a lane way running down the left side, almost all the way to the river and stockyards at the front of the property make this an ideal property for graziers, plenty of space for storing machinery and easy access to sort cattle. Worried about water? There are plenty of options available here with a large dam, several water tanks, and a pump available from the River? this property really does have it all. The River once had a track to it? it wouldn't b...