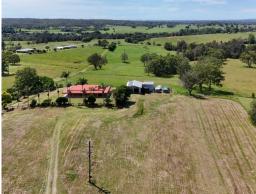

## Ultimate Farm Living with River Frontage to the Macleay River on 22.9Ha (56.5Ac)

Welcome to 104 Nagles Falls Rd Sherwood!

First time on the market in 50 years, this long-held family property is now available to be yours! And what a property this is! Located on the banks of the Mighty Macleay River, just 16km (approx.) from Kempsey, lies this rural haven in Sherwood.

Discover the ultimate country lifestyle right on the Macleay River on 22.9Ha (56.5Ac), where peaceful living meets convenient location. Tucked away on a quiet no-through road, this is the perfect retreat from everyday life where you can decide to be a farmer, grower or just need some peace and quiet.

With multiple sheds across the property and separated into several paddocks, with a lane way running down the left side, almost all the way to the river and stockyards at the front of the property make this an ideal property for graziers, plenty of space for storing machinery and easy access to sort cattle. Worried about water? There are plenty of options available here with a large dam, several water tanks, and a pump available from the River? this property really does have it all. The River once had a track to it? it wouldn't b...