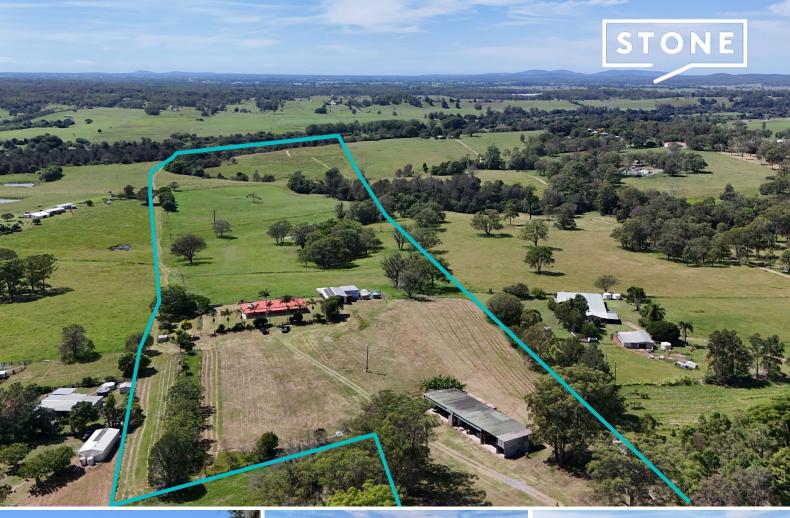

## Ultimate Farm Living with River Frontage to the Macleay River on 22.9Ha (56.5Ac)

Welcome to 104 Nagles Falls Rd Sherwood!

First time on the market in 50 years, this long-held family property is now available to be yours! And what a property this is! Located on the banks of the Mighty Macleay River, just 16km (approx.) from Kempsey, lies this rural haven in Sherwood.

Discover the ultimate country lifestyle right on the Macleay River on 22.9Ha (56.5Ac), where peaceful living meets convenient location. Tucked away on a quiet no-through road, this is the perfect retreat from everyday life where you can decide to be a farmer, grower or just need some peace and quiet.

With multiple sheds across the property and separated into several paddocks, with a lane way running down the left side, almost all the way to the river and stockyards at the front of the property make this an ideal property for graziers, plenty of space for storing machinery and easy access to sort cattle. Worried about water? There are plenty of options available here with a large dam, several water tanks, and a pump available from the River? this property really does have it all. The River once had a track to it? it wouldn't b...

## 104 Nagles Falls Road Sherwood

The site plan and floor plan are not to scale; measurement are indicative in meters. Bushes and trees are placed for illustration purposes. Plans should not be relied on. Interested parties should make and rely on thier own inquiries. All other information provided has been collected from reliable sources but cannot be guaranted for accuracy.