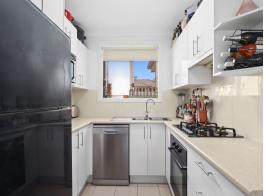

- Turnkey tidy villa with no shared walls
- Open and bright kitchen with gas cook top, dishwasher and ample bench space
- Effortless flow to living/dining with split system air conditioning
- Two generously sized bedrooms with built in robes
- Easy care sunny courtyard
- 700m to Kurri Kurri Grocery shops cafes and primary school
- A short 2kms to the M15 Hunter Expressway for a quick and easy commute