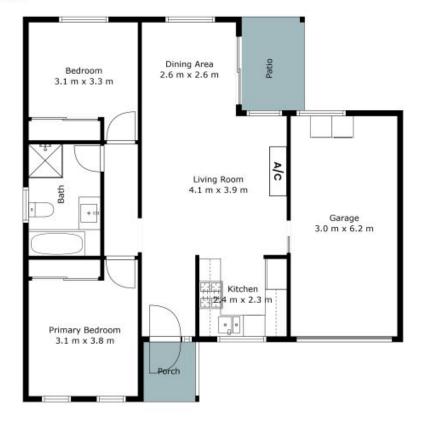

## 8/195 Aberdare Street

Kurri Kurri

The site plan and floor plan are not to scale; measurements are indicative and in metres. Bushes and trees are placed for illustration purposes. Plans should not be relied on, interested parties should make and rely on their own enquiries. All other information provided has been collected from reliable sources but cannot be guaranteed for accuracy.