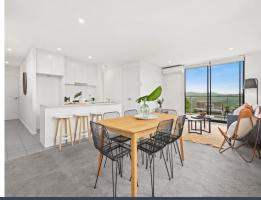

- Modern, tidy kitchen with stainless steel appliances, gas cooking, dual sink and dishwasher.
- Open plan living and dining area.
- Undercover entertaining balcony off the living area.
- Master bedroom with walk in wardrobe and ensuite.
- Private balcony access off the main bedroom.
- Second bedroom with built in wardrobe.
- Enclosed laundry off the kitchen.
- Split system air conditioning.