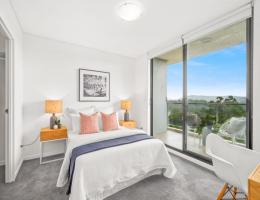

- Modern, tidy kitchen with stainless steel appliances, gas cooking, dual sink and dishwasher.
- Open plan living and dining area.
- Undercover entertaining balcony off the living area.
- Master bedroom with walk in wardrobe and ensuite.
- Private balcony access off the main bedroom.
- Second bedroom with built in wardrobe.
- Enclosed laundry off the kitchen.
- Split system air conditioning.