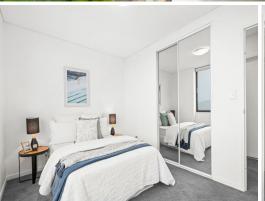

- Modern, tidy kitchen with stainless steel appliances, gas cooking, dual sink and dishwasher.
- Open plan living and dining area.
- Undercover entertaining balcony off the living area.
- Master bedroom with walk in wardrobe and ensuite.
- Private balcony access off the main bedroom.
- Second bedroom with built in wardrobe.
- Enclosed laundry off the kitchen.
- Split system air conditioning.