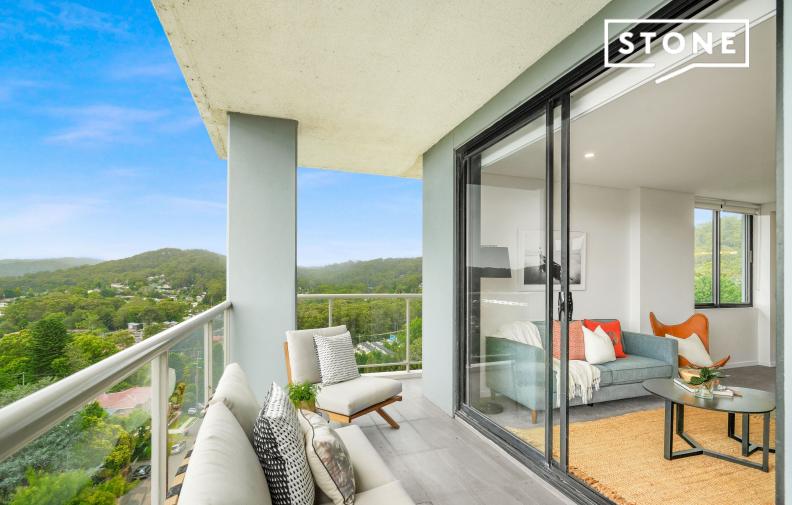

## **Ideally Located Apartment**

Located on the top floor, this apartment offers natural flow of light all year round. Only moments away from Gosford CBD, hospital, train station and schools. The property boasts:

- Modern, tidy kitchen with stainless steel appliances, gas cooking, dual sink and dishwasher.
- Open plan living and dining area.
- Undercover entertaining balcony off the living area.
- Master bedroom with walk in wardrobe and ensuite.
- Private balcony access off the main bedroom.
- Second bedroom with built in wardrobe.
- Enclosed laundry off the kitchen.
- Split system air conditioning.