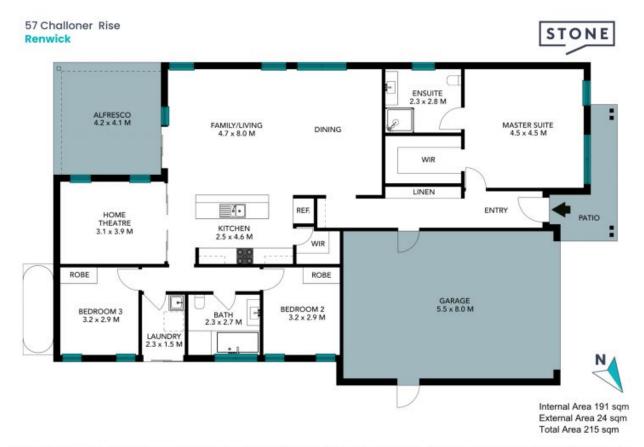

57 Challoner Rise Renwick, NSW

3 📇

2 🖽

2

## Downsizer's Dream

- Elegant living area is wonderfully spacious, with a separate media room a great addition to the floor plan
- Caesarstone benches and Fisher & Paykel appliances feature in the gorgeous kitchen, along with a walk-in pantry and breakfast bar
- Three nicely sized bedrooms, the large master adjoining a walk-in robe and stylish ensuite
- Soaking in the freestanding bathtub in the main bathroom will be an indulgence you look forward to
- Covered alfresco patio with a gas point, is also fitted with electric blinds for year-round use
- Fire pit area with a tranquil water feature will be a great place to sit and gaze across to the mountains
- Delightful garden surrounds are absolutely stunning and showcase an array of easy-care plantings

Internal Area 191 sqm External Area 24 sqm Total Area 215 sqm

The floor plan is not to scale; measurements are indicative and in metres. All features included in this 3D plan are for inspiration purposes only.

This is not an exact replica of the property or the position of exterior elements. Plans should not be relied on. Interested parties should make and rely on their own enquiries.