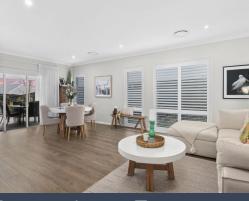

## Downsizer's Dream

- Elegant living area is wonderfully spacious, with a separate media room a great addition to the floor plan
- Caesarstone benches and Fisher & Paykel appliances feature in the gorgeous kitchen, along with a walk-in pantry and breakfast bar
- Three nicely sized bedrooms, the large master adjoining a walk-in robe and stylish ensuite
- Soaking in the freestanding bathtub in the main bathroom will be an indulgence you look forward to
- Covered alfresco patio with a gas point, is also fitted with electric blinds for year-round use
- Fire pit area with a tranquil water feature will be a great place to sit and gaze across to the mountains
- Delightful garden surrounds are absolutely stunning and showcase an array of easy-care plantings