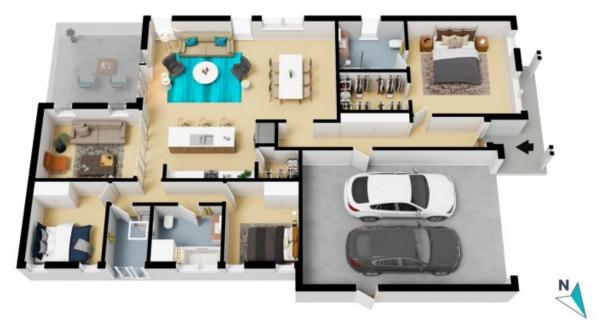

## Downsizer's Dream

- Elegant living area is wonderfully spacious, with a separate media room a great addition to the floor plan
- Caesarstone benches and Fisher & Paykel appliances feature in the gorgeous kitchen, along with a walk-in pantry and breakfast bar
- Three nicely sized bedrooms, the large master adjoining a walk-in robe and stylish ensuite
- Soaking in the freestanding bathtub in the main bathroom will be an indulgence you look forward to
- Covered alfresco patio with a gas point, is also fitted with electric blinds for year-round use
- Fire pit area with a tranquil water feature will be a great place to sit and gaze across to the mountains
- Delightful garden surrounds are absolutely stunning and showcase an array of easy-care plantings