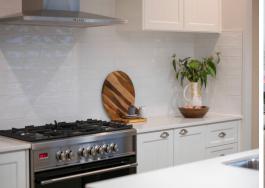

## Downsizer's Dream

- Elegant living area is wonderfully spacious, with a separate media room a great addition to the floor plan
- Caesarstone benches and Fisher & Paykel appliances feature in the gorgeous kitchen, along with a walk-in pantry and breakfast bar
- Three nicely sized bedrooms, the large master adjoining a walk-in robe and stylish ensuite
- Soaking in the freestanding bathtub in the main bathroom will be an indulgence you look forward to
- Covered alfresco patio with a gas point, is also fitted with electric blinds for year-round use
- Fire pit area with a tranquil water feature will be a great place to sit and gaze across to the mountains
- Delightful garden surrounds are absolutely stunning and showcase an array of easy-care plantings