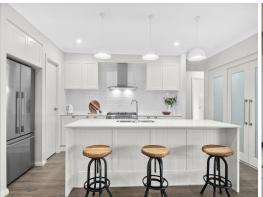

## Downsizer's Dream

- Elegant living area is wonderfully spacious, with a separate media room a great addition to the floor plan
- Caesarstone benches and Fisher & Paykel appliances feature in the gorgeous kitchen, along with a walk-in pantry and breakfast bar
- Three nicely sized bedrooms, the large master adjoining a walk-in robe and stylish ensuite
- Soaking in the freestanding bathtub in the main bathroom will be an indulgence you look forward to
- Covered alfresco patio with a gas point, is also fitted with electric blinds for year-round use
- Fire pit area with a tranquil water feature will be a great place to sit and gaze across to the mountains
- Delightful garden surrounds are absolutely stunning and showcase an array of easy-care plantings