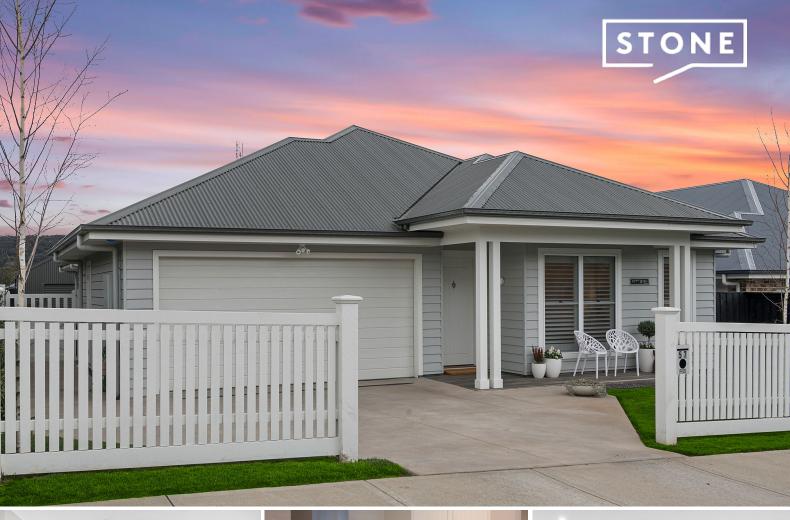

57 Challoner Rise Renwick, NSW

3 📇

2 🖽

2

## Downsizer's Dream

- Elegant living area is wonderfully spacious, with a separate media room a great addition to the floor plan
- Caesarstone benches and Fisher & Paykel appliances feature in the gorgeous kitchen, along with a walk-in pantry and breakfast bar
- Three nicely sized bedrooms, the large master adjoining a walk-in robe and stylish ensuite
- Soaking in the freestanding bathtub in the main bathroom will be an indulgence you look forward to
- Covered alfresco patio with a gas point, is also fitted with electric blinds for year-round use
- Fire pit area with a tranquil water feature will be a great place to sit and gaze across to the mountains
- Delightful garden surrounds are absolutely stunning and showcase an array of easy-care plantings

Price Guide \$1,350,000

Anita Roelevink 0409 367 678

The foor plans is not to scale, measurements see indicative and in meters. Execute which contribe value in position. However, which is not be reliable to interested pomes should not be reliable to measurements are not in position. However, and the positive and in th