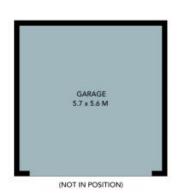

## Bright And Airy Apartment In Convenient Location

This well presented, sunlit apartment is located just a moment's walk to Engadine town centre, local schools, parks, cafes and public transport.

- Split level, open plan living/dining with split system air con
- Generous kitchen with ample cupboard space, electric cooking plus dishwasher
- Two bedrooms, both with mirrored built-in robes
- Bathroom features separate shower and bath plus separate toilet
- Two balconies, internal laundry with linen storage
- Large lock up double garage in secure basement

 Price:
 \$670,000

 Council Rates:
 \$367.50 p/q

 Water Rates:
 \$171.41 p/q

 Strata Rates:
 \$1,006.80 p/q

Gerard Foote 0433 421 333

**Liam Pesa** 0423 601 244

The floor plan is not to scale; measurements are indicative and in metres. Exterior elements are not in position. Plans should not be relied on. Interested parties should make and rely on their own enquiries. All other information provided has been collected from reliable sources but cannot be guaranteed for accuracy.