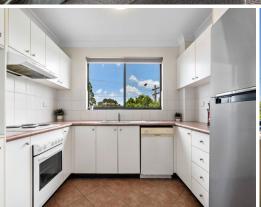

## Bright And Airy Apartment In Convenient Location

This well presented, sunlit apartment is located just a moment's walk to Engadine town centre, local schools, parks, cafes and public transport.

- Split level, open plan living/dining with split system air con
- Generous kitchen with ample cupboard space, electric cooking plus dishwasher
- Two bedrooms, both with mirrored built-in robes
- Bathroom features separate shower and bath plus separate toilet
- Two balconies, internal laundry with linen storage
- Large lock up double garage in secure basement