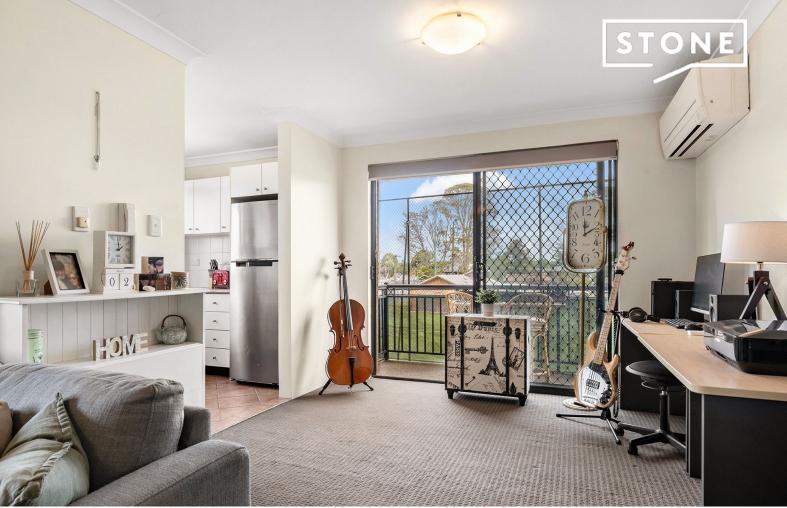

## Bright And Airy Apartment In Convenient Location

This well presented, sunlit apartment is located just a moment's walk to Engadine town centre, local schools, parks, cafes and public transport.

- Split level, open plan living/dining with split system air con
- Generous kitchen with ample cupboard space, electric cooking plus dishwasher
- Two bedrooms, both with mirrored built-in robes
- Bathroom features separate shower and bath plus separate toilet
- Two balconies, internal laundry with linen storage
- Large lock up double garage in secure basement