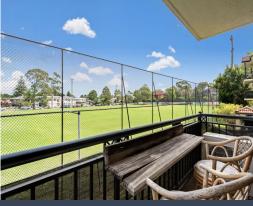

## Bright And Airy Apartment In Convenient Location

This well presented, sunlit apartment is located just a moment's walk to Engadine town centre, local schools, parks, cafes and public transport.

- Split level, open plan living/dining with split system air con
- Generous kitchen with ample cupboard space, electric cooking plus dishwasher
- Two bedrooms, both with mirrored built-in robes
- Bathroom features separate shower and bath plus separate toilet
- Two balconies, internal laundry with linen storage
- Large lock up double garage in secure basement