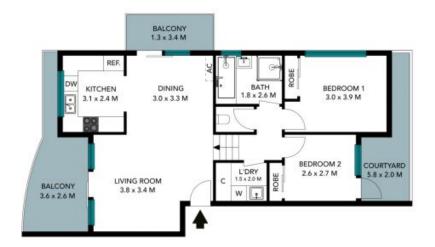

## Bright And Airy Apartment In Convenient Location

This well presented, sunlit apartment is located just a moment's walk to Engadine town centre, local schools, parks, cafes and public transport.

- Split level, open plan living/dining with split system air con
- Generous kitchen with ample cupboard space, electric cooking plus dishwasher
- Two bedrooms, both with mirrored built-in robes
- Bathroom features separate shower and bath plus separate toilet
- Two balconies, internal laundry with linen storage
- Large lock up double garage in secure basement

 Price:
 \$670,000

 Council Rates:
 \$367.50 p/q

 Water Rates:
 \$171.41 p/q

 Strata Rates:
 \$1,006.80 p/q

Gerard Foote 0433 421 333

**Liam Pesa** 0423 601 244

The floor plan is not to scale; measurements are indicative and in metres. Exterior elements are not in position. Plans should not be relied on. Interested parties should make and rely on their own enquiries. All other information provided has been collected from reliable sources but cannot be guaranteed for accuracy.