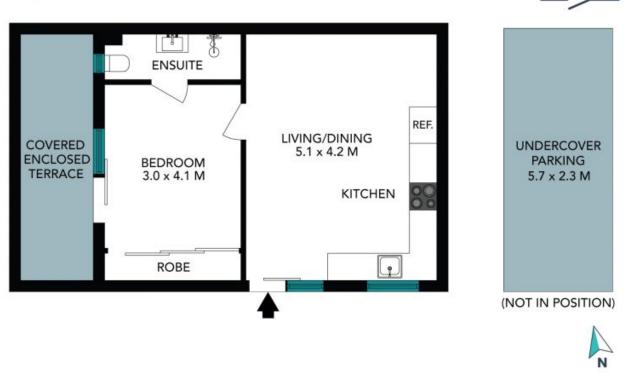

Eddy Piddington 0414 333 907

1 🚔

4/8 Fairway Close Manly Vale

STONE

4/8 Fairway Close Manly Vale

The floor plan is not to scale; measurements are indicative and in metres. All features included in this 3D plan are for inspiration purposes only. This is not an exact replica of the property or the position of exterior elements. Plans should not be relied on. Interested parties should make and rely on their own enquiries.