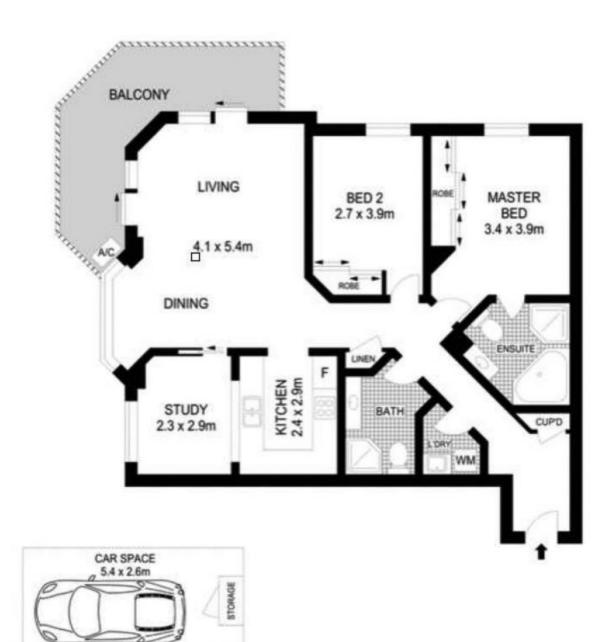

35/8 Koorala Street Manly Vale, NSW

2 🕮

2 🖽

1 🕮

## Sold by Eddy Piddington 0414 333 907

Tranquil setting, large living space, double bedrooms, study and all flooded with natural light! This beautiful top floor apartment has it all. Positioned at the rear of the sought-after "Peninsular" complex the grounds feature an indoor pool, gym and gardens. Located close to shops and the B-Line bus at your doorstep.

## Key features:

- Two double bedrooms with built-ins
- Two Bathrooms Main with Spa ensuite
- Separate home office/sunroom
- Underground secure car space for one car with storage
- Balcony with beautiful private outlook and sunny North East aspect
- Large Ceasarstone kitchen with gas and dishwasher
- Air Conditioning
- Swimming Pool and Gym in Complex