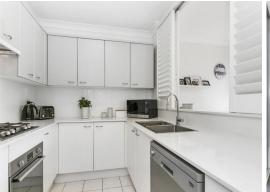

## Key features:

- Two double bedrooms with built-ins
- Two Bathrooms Main with Spa ensuite
- Separate home office/sunroom
- Underground secure car space for one car with storage
- Balcony with beautiful private outlook and sunny North East aspect
- Large Ceasarstone kitchen with gas and dishwasher
- Air Conditioning
- Swimming Pool and Gym in Complex