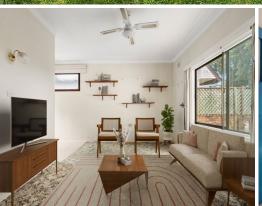

- Single level original family home in a highly sought-after pocket of Heathcote
- Three bedrooms, main living and dining area, plus a large sunroom at the rear
- Original bathroom with bathtub, separate internal toilet, extra toilet outside
- Glass panelled doors, ceiling fans, split system air-conditioning, single garage
- Large level block, private leafy outlook, secure backyard with courtyard area
- Enviable location close to Heathcote East Public and Heathcote High Schools Surrounded by popular local walking tracks, easily accessible to Karloo Pools
- Bring your imagination and your creative acumen, this is a renovator's dream