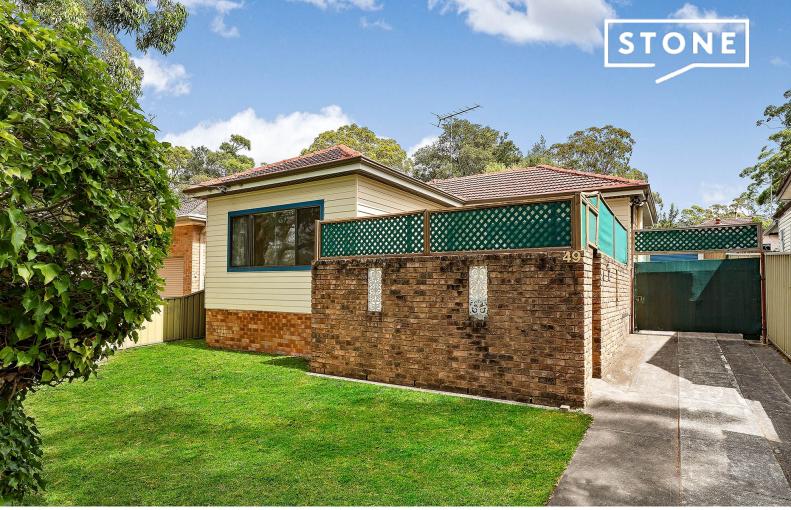

49 Jacana Grove Heathcote, NSW

3 📇

## A blank canvas packed full of opportunity

Land size, location and potential. Sitting in one of East Heathcote's most sought-after streets, this original three bedroom property is just waiting to be reimagined. A true renovator's delight or knock down and rebuild, it's packed full of possibilities for the right buyer. Close to schools and surrounded by some of The Shire's famous walking tracks, it's an enviable location that doesn't come around very often.

- Single level original family home in a highly sought-after pocket of Heathcote
- Three bedrooms, main living and dining area, plus a large sunroom at the rear
- Original bathroom with bathtub, separate internal toilet, extra toilet outside
- Glass panelled doors, ceiling fans, split system air-conditioning, single garage
- Large level block, private leafy outlook, secure backyard with courtyard area
- Enviable location close to Heathcote East Public and Heathcote High Schools Surrounded by popular local walking tracks, easily accessible to Karloo Pools
- Bring your imagination and your creative acumen, this is a renovator's dream