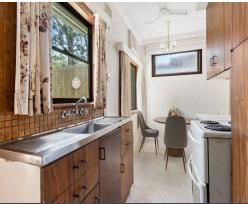

- Single level original family home in a highly sought-after pocket of Heathcote
- Three bedrooms, main living and dining area, plus a large sunroom at the rear
- Original bathroom with bathtub, separate internal toilet, extra toilet outside
- Glass panelled doors, ceiling fans, split system air-conditioning, single garage
- Large level block, private leafy outlook, secure backyard with courtyard area
- Enviable location close to Heathcote East Public and Heathcote High Schools Surrounded by popular local walking tracks, easily accessible to Karloo Pools
- Bring your imagination and your creative acumen, this is a renovator's dream