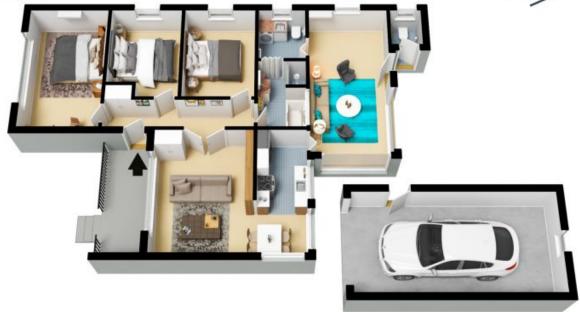

## 49 Jacana Grove STONE Heathcote wT BEDROOM 3 3.7 × 2.7 M LAUNDRY 2.1 x 1.8 M BEDROOM 2 3.7 x 2.7 M BEDROOM 1 4.9 x 3.0 M LOUNGE 2.7 × 1.8 M 5.9 x 3.0 M LINEN EAT-IN KITCHEN 2.7 x 1.8 M LINEN REF. LIVING 4.6 x 3.6 M PORCH 4.6 x 1.7 M GARAGE 3.6 x 7.2 M

The floor plan is not to scale; measurements are indicative and in metres. Exterior elements are not in position. Plans should not be relied on.
Interested parties should make and rely on their own enquiries. All other information provided has been collected from reliable sources but cannot be guaranteed for accuracy.

## 49 Jacana Grove Heathcote

The floor plan is not to scale; measurements are indicative and in metres. All features included in this 3D plan are for inspiration purposes only.

This is not an exact replica of the property or the position of exterior elements. Plans should not be relied on. Interested parties should make and rely on their own enquiries.