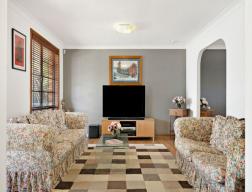

- Spacious sunlit open plan lounge and dining, home office or extra living area
- Four bedrooms, built-ins, master with walk-in robe a/c and city skyline views
- Renovated modern kitchen, Caesarstone benchtops, ample storage, air-con
- Sizeable alfresco dining overlooking the level grassed yard and inground  $\operatorname{\mathsf{pool}}$
- Superb oversized rumpus with a built-in bar leading out to an alfresco lounge
- Three newly renovated bathrooms, main with bathtub, frameless showers
- Saltwater inground pool with water feature, underdeck storage, large shed
- Generous 770sqm block, double garage, extra space to park a boat/caravan