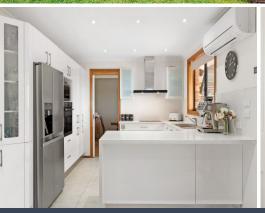

- Spacious sunlit open plan lounge and dining, home office or extra living area
- Four bedrooms, built-ins, master with walk-in robe a/c and city skyline views
- Renovated modern kitchen, Caesarstone benchtops, ample storage, air-con
- Sizeable alfresco dining overlooking the level grassed yard and inground  $\operatorname{\mathsf{pool}}$
- Superb oversized rumpus with a built-in bar leading out to an alfresco lounge
- Three newly renovated bathrooms, main with bathtub, frameless showers
- Saltwater inground pool with water feature, underdeck storage, large shed
- Generous 770sqm block, double garage, extra space to park a boat/caravan