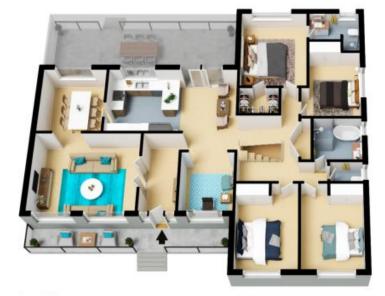

## 31 Albatross Circuit Woronora Heights

Ground Floor

The floor plan is not to scale; measurements are indicative and in metres. All features included in this 3D plan are for inspiration purposes only.

This is not an exact replica of the property or the position of exterior elements. Plans should not be relied on. Interested parties should make and rely on their own enquiries.