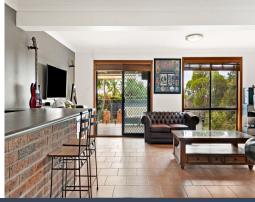

- Spacious sunlit open plan lounge and dining, home office or extra living area
- Four bedrooms, built-ins, master with walk-in robe a/c and city skyline views
- Renovated modern kitchen, Caesarstone benchtops, ample storage, air-con
- Sizeable alfresco dining overlooking the level grassed yard and inground  $\operatorname{\mathsf{pool}}$
- Superb oversized rumpus with a built-in bar leading out to an alfresco lounge
- Three newly renovated bathrooms, main with bathtub, frameless showers
- Saltwater inground pool with water feature, underdeck storage, large shed
- Generous 770sqm block, double garage, extra space to park a boat/caravan