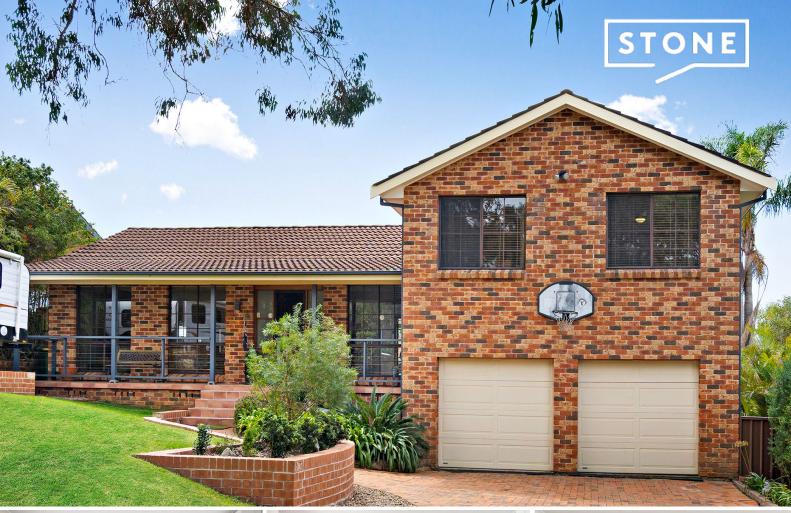

31 Albatross Circuit Woronora Heights, NSW

4 🕮

1 强

3 浬

4

## Panoramic views of the valley and city skyline

Made for entertaining, this superb property features captivating views of the Woronora Valley and city skyline. Light and spacious, it offers the convenience of multiple indoor and outdoor areas. Families will love the generous lounge and dining, separate rumpus room, and two alfresco covered areas overlooking the saltwater pool. Stunning by day and breathtaking by night, it's a not to be missed opportunity.

- Spacious sunlit open plan lounge and dining, home office or extra living area
- Four bedrooms, built-ins, master with walk-in robe a/c and city skyline views
- Renovated modern kitchen, Caesarstone benchtops, ample storage, air-con
- Sizeable alfresco dining overlooking the level grassed yard and inground  $\operatorname{\mathsf{pool}}$
- Superb oversized rumpus with a built-in bar leading out to an alfresco lounge
- Three newly renovated bathrooms, main with bathtub, frameless showers
- Saltwater inground pool with water feature, underdeck storage, large shed
- Generous 770sqm block, double garage, extra space to park a boat/caravan