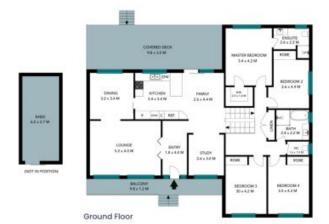

## 31 Albatross Circuit Woronora Heights

The site plan and floor plan are not to scale; measurements are indicative and in metres. Bushes and trees are placed for illustration purposes. Plans should not be relied on. Interested parties should make and rely on their own enquiries. All other information provided has been collected from reliable sources but cannot be guaranteed for accuracy.

## 31 Albatross Circuit Woronora Heights

Ground Floor

The floor plan is not to scale; measurements are indicative and in metres. All features included in this 3D plan are for inspiration purposes only.

This is not an exact replica of the property or the position of exterior elements. Plans should not be relied on. Interested parties should make and rely on their own enquiries.