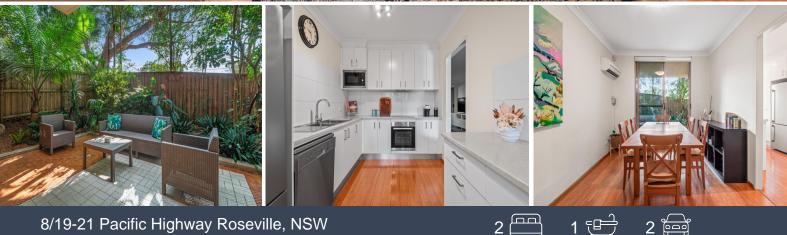

## House-like rear apartment: two large terraces and stroll to rail

Enjoy an indoor-outdoor lifestyle with the luxury of space in an ultra-convenient location just a 300m level stroll to rail and village. Set to the rear, this oversized full brick apartment with 202sqm approx. on title has it all. Two large garden terraces amplify the single level layout delivering house-like ambience. Stunning renovations in 2021 showcase in the family-size kitchen, sumptuous full bathroom, and modern laundry with powder room. Perfect for couples and families stepping up the property ladder and easy care for downsizers wanting to stay in the area. Come and see for yourself.

- Two spectacular garden terraces create natural flow and easy entertaining
- Full brick construction with new floorboards over slab, lovely high ceilings
- Open living and dining with floor to ceiling glass sliders for in/out flow
- East to rear sunshine with tropical garden and exceptional privacy
- Family-sized kitchen, induction cooktop, oven, dishwasher, pantry cupboard
- Separate bedroom zones, two bedrooms both with built-in mirror robes