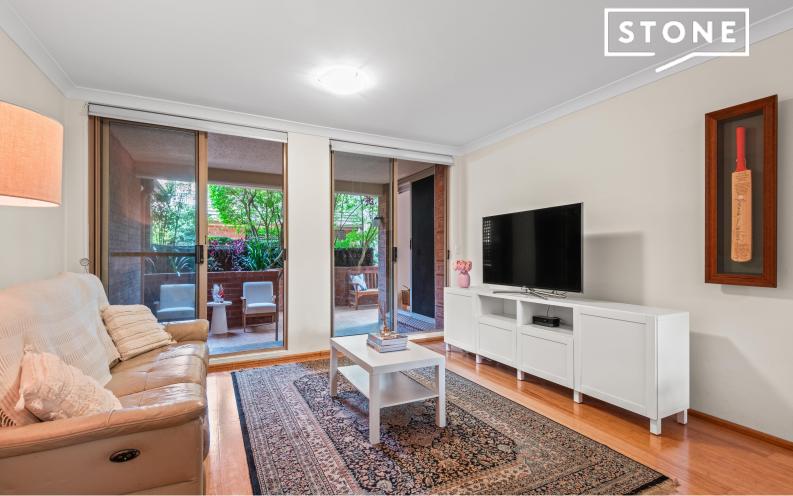

## House-like rear apartment: two large terraces and stroll to rail

Enjoy an indoor-outdoor lifestyle with the luxury of space in an ultra-convenient location just a 300m level stroll to rail and village. Set to the rear, this oversized full brick apartment with 202sqm approx. on title has it all. Two large garden terraces amplify the single level layout delivering house-like ambience. Stunning renovations in 2021 showcase in the family-size kitchen, sumptuous full bathroom, and modern laundry with powder room. Perfect for couples and families stepping up the property ladder and easy care for downsizers wanting to stay in the area. Come and see for yourself.

- Two spectacular garden terraces create natural flow and easy entertaining
- Full brick construction with new floorboards over slab, lovely high ceilings
- Open living and dining with floor to ceiling glass sliders for in/out flow
- East to rear sunshine with tropical garden and exceptional privacy
- Family-sized kitchen, induction cooktop, oven, dishwasher, pantry cupboard
- Separate bedroom zones, two bedrooms both with built-in mirror robes