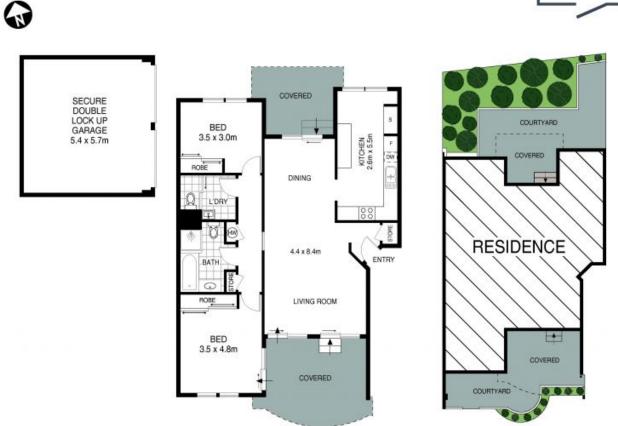

Price:

Auction guide \$950,000

**Andrew Braid** 0404 979 597

8/19-21 PACIFIC HIGHWAY ROSEVILLE

The site plan and floor plan are not to scale: measurements are indicative and in metres. Bushes and trees are placed for illustrational purposes. Plans should not be relied on. Interested parties should make and rely on their own enquiries. All information provided has been collected from reliable sources but can not be guaranteed for accuracy.