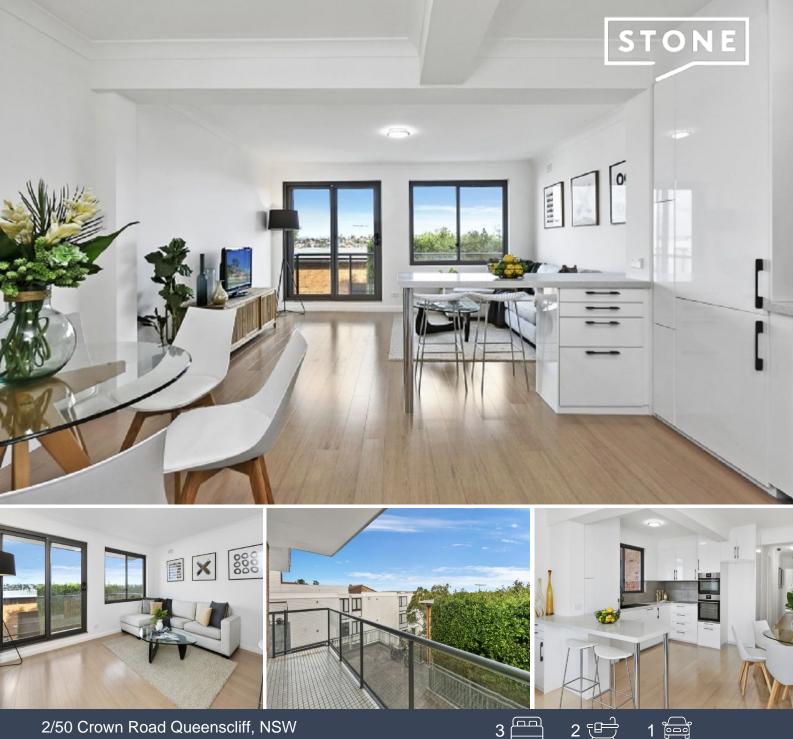

## 2/50 Crown Road Queenscliff, NSW

## Beachside ultra-spacious apartment

This three bedroom apartment is situated on the first floor and boasts the additional benefits of a balcony with a district outlook. It is located in a security access building in a highly sought after location. Nestled neatly between Queenscliff and Freshwater beaches, cafes and public transport.

- First floor apartment in security access building
- Three spacious bedrooms, all with built-in robes
- Separate W.C. to bathroom, internal laundry facilities
- Timber flooring in living areas
- Single lock-up garage
- Close proximity to public transport, beaches and cafes