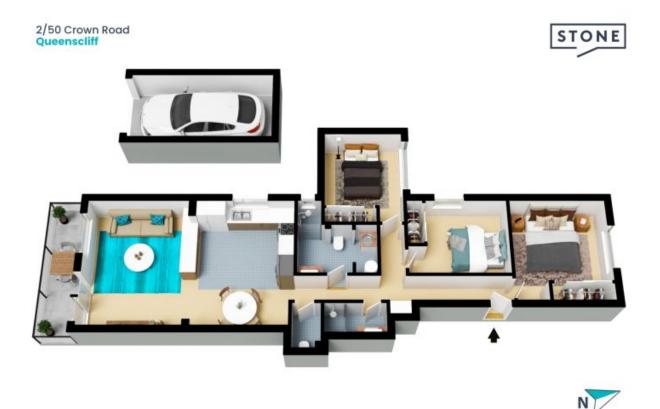

- First floor apartment in security access building
- Three spacious bedrooms, all with built-in robes
- Separate W.C. to bathroom, internal laundry facilities
- Timber flooring in living areas
- Single lock-up garage
- Close proximity to public transport, beaches and cafes