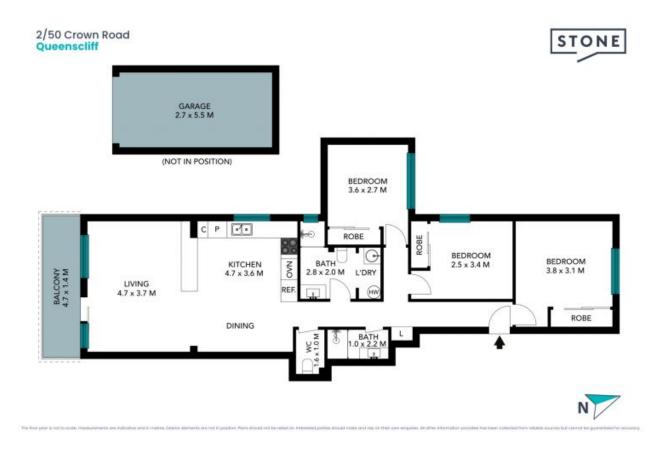

- First floor apartment in security access building
- Three spacious bedrooms, all with built-in robes
- Separate W.C. to bathroom, internal laundry facilities
- Timber flooring in living areas
- Single lock-up garage
- Close proximity to public transport, beaches and cafes