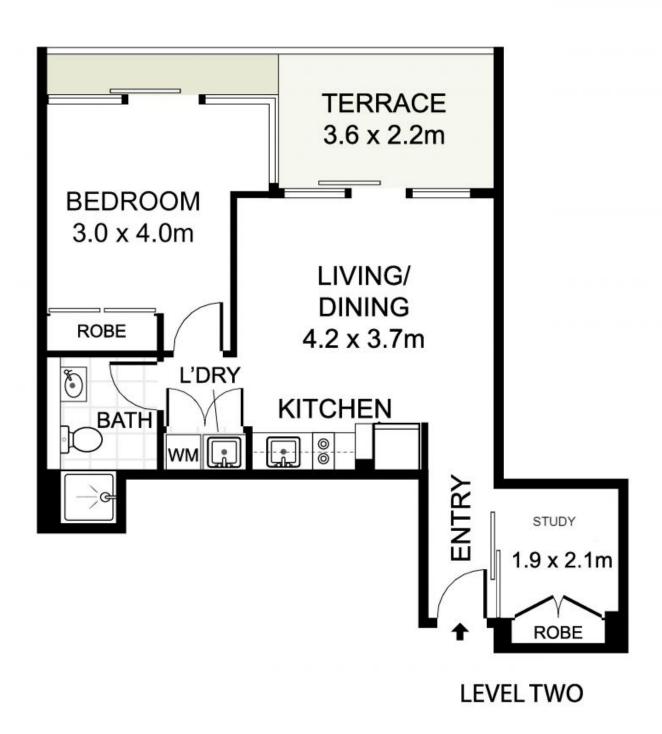

## 1 Bedroom PLUS Study in Ultra Convenient Location

Tucked away in the serene yet striking Panorama complex, this expansive designer apartment embodies the epitome of spacious and seamless open plan living, nestled in a location that blends tranquility with unmatched convenience.

Experience the pinnacle of sophisticated living with elegant finishes and elegant architectural design. The open plan area merges living and dining spaces, extending out to a sizeable balcony through expansive sliding doors. The master bedroom is a retreat of its own, boasting a generous size space and equipped with built-in wardrobes.