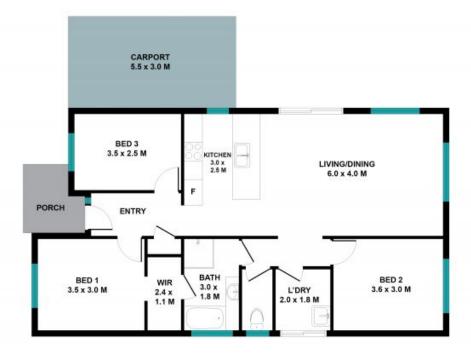

Features include:

- \* Three large bedrooms
- \* Open plan living
- \* Two-way bathroom
- \* 1994 Built Federation Home
- \* Close to Schools Shops and Public Transport
- \* Currently tenanted until April 2025 @ \$22,360 p/a
- \* Current rental appraisal \$525 \$550
- \* Large 696 sqm Block

Inspect:

Saturday, 18th May 2024 2:00 - 2:30

Price:

Offers over \$575,000

**Andrew Sherrington** 0417 491 897

 $\mathbf{N}_{\searrow}$ 

TOTAL SQM: 109.1 SQM

The late pairs and floor plans are nict to scale measurements are indicates and in measurements are indicated as indicates and in measurements are indicated as indicated in measurements are indicated in measurements. As in the indicated in measurements are indicated in measurements are indicated in measurements are indicated in measurements. As indicated in measurements are indicated in measurements are indicated in measurements are indicated in measurements. As indicated in measurements are indicated in measurements are indicated in measurements. As indicated in measurements are indicated in measurements are indicated in measurements. As indicated in measurements are indicated in measurements are indicated in measurements. As indicated in measurements are indicated in measurements are indicated in measurements. As indicated in measurements are indicated in measurements are indicated in measurements are indicated in measurements. As indicated in measurements are indicated in measurements are indicated in measurements. As indicated in measurements are indicated in measurements are indicated in measurements. As indicated in measurements are indicated in measurement

143 Middle Road, Hillcrest