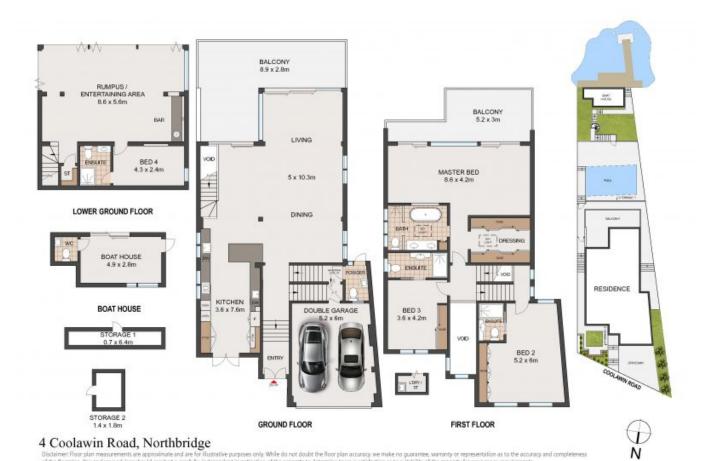

## Waterfront Panorama Family Residence

A wonderful and magnificent family residence superbly positioned as a deep waterfront, enjoying stunning uninterrupted water panoramas across Quakers Hat Bay, Middle Harbour and beyond.

Bespoke finishes throughout and offers a wonderful floorplan with entertaining as the main focus, all year round. A world class master suite with open plan floor to ceiling glass doors seamlessly merging the bedroom to the terrace and enjoying the stunning water views.

- Open plan living/dining areas, enjoying high ceilings throughout
- Seamless flow to a selection of harbour view terraces, ideal for alfresco entertaining
- Sparkling swimming pool with stunning views

- Four deluxe bedrooms, each with ensuite, magnificent master suite with media area, home  $\ldots$ 

Price:

Contact Marize Bellomo

Marize Bellomo 0414 972 203

**Darren Smith** 0434 373 363