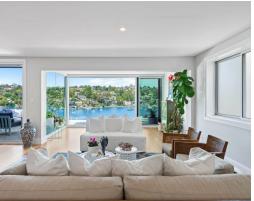

Bespoke finishes throughout and offers a wonderful floorplan with entertaining as the main focus, all year round. A world class master suite with open plan floor to ceiling glass doors seamlessly merging the bedroom to the terrace and enjoying the stunning water views.

- Open plan living/dining areas, enjoying high ceilings throughout
- Seamless flow to a selection of harbour view terraces, ideal for alfresco entertaining
- Sparkling swimming pool with stunning views