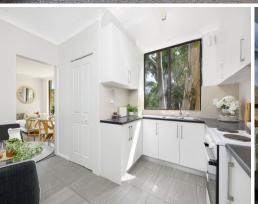

## Amazing off-highway tranquillity on Helen Street side

- \*\* Please Park on Helen Street, walkway entrance from Helen Street \*\*
- Full brick and concrete slab strata building, with 101sqm approx. on title
- Elevated Helen Street position overlooking the leafy treetops and streetscape
- North aspect to the open living and dining, and the generous covered balcony  $% \left( 1\right) =\left( 1\right) \left( 1\right) \left($
- Updated modern comfort, large windows, full height glass sliders to balcony
- Spacious eat-in kitchen, range with cooktop + oven, double sink, and storage
- Two fresh and calm double bedrooms with large built-in mirror robes
- Light and white full bathroom, bath, separate shower, internal laundry room
- Neutral carpet, reverse air con, interiors with new on-trend white paint