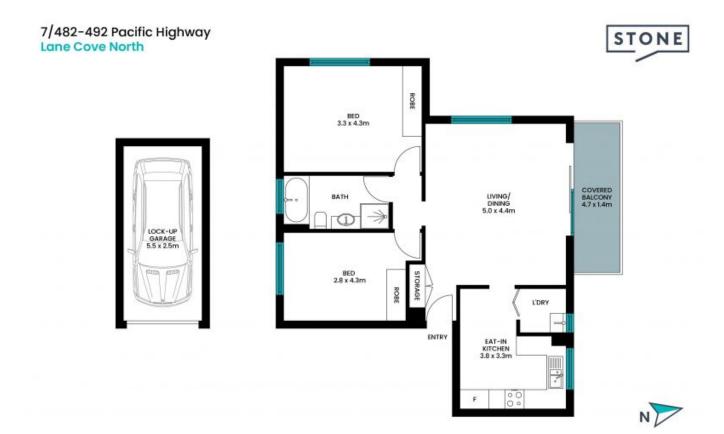

## Amazing off-highway tranquillity on Helen Street side

- \*\* Please Park on Helen Street, walkway entrance from Helen Street \*\*
- Full brick and concrete slab strata building, with 101sqm approx. on title
- Elevated Helen Street position overlooking the leafy treetops and streetscape
- North aspect to the open living and dining, and the generous covered balcony  $% \left( 1\right) =\left( 1\right) \left( 1\right) \left($
- Updated modern comfort, large windows, full height glass sliders to balcony
- Spacious eat-in kitchen, range with cooktop + oven, double sink, and storage
- Two fresh and calm double bedrooms with large built-in mirror robes
- Light and white full bathroom, bath, separate shower, internal laundry room
- Neutral carpet, reverse air con, interiors with new on-trend white paint

Price:

Sold prior to auction

Andrew Braid 0404 979 597

The site plan and floor plan are not to scale; measurements are indicative and in metres. Bushes and trees are placed for illustration purposes. Plans should not be relied on. Interested parties should make and rely on their own enquiries. All other information provided has been collected from reliable sources but cannot be guaranteed for accuracy.