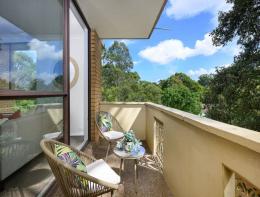

## Amazing off-highway tranquillity on Helen Street side

- \*\* Please Park on Helen Street, walkway entrance from Helen Street \*\*
- Full brick and concrete slab strata building, with 101sqm approx. on title
- Elevated Helen Street position overlooking the leafy treetops and streetscape
- North aspect to the open living and dining, and the generous covered balcony  $% \left( 1\right) =\left( 1\right) \left( 1\right) \left($
- Updated modern comfort, large windows, full height glass sliders to balcony
- Spacious eat-in kitchen, range with cooktop + oven, double sink, and storage
- Two fresh and calm double bedrooms with large built-in mirror robes
- Light and white full bathroom, bath, separate shower, internal laundry room
- Neutral carpet, reverse air con, interiors with new on-trend white paint