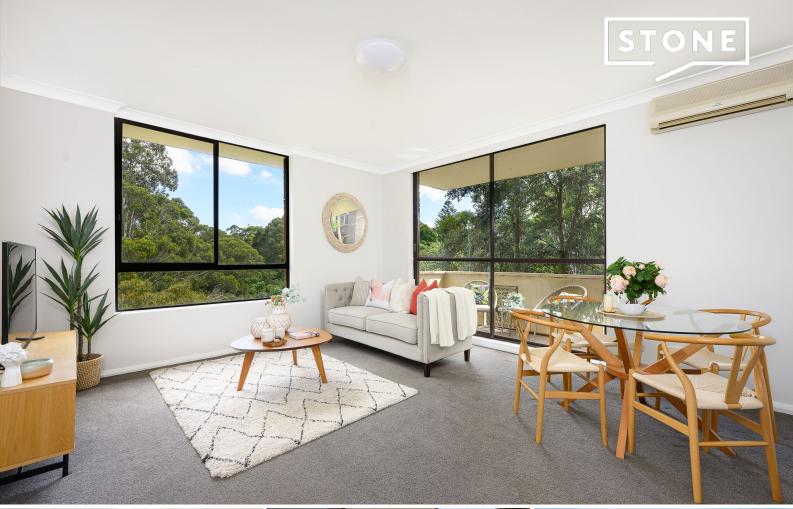

## Amazing off-highway tranquillity on Helen Street side

- \*\* Please Park on Helen Street, walkway entrance from Helen Street \*\*
- Full brick and concrete slab strata building, with 101sqm approx. on title
- Elevated Helen Street position overlooking the leafy treetops and streetscape
- North aspect to the open living and dining, and the generous covered balcony  $% \left( 1\right) =\left( 1\right) \left( 1\right) \left($
- Updated modern comfort, large windows, full height glass sliders to balcony
- Spacious eat-in kitchen, range with cooktop + oven, double sink, and storage
- Two fresh and calm double bedrooms with large built-in mirror robes
- Light and white full bathroom, bath, separate shower, internal laundry room
- Neutral carpet, reverse air con, interiors with new on-trend white paint