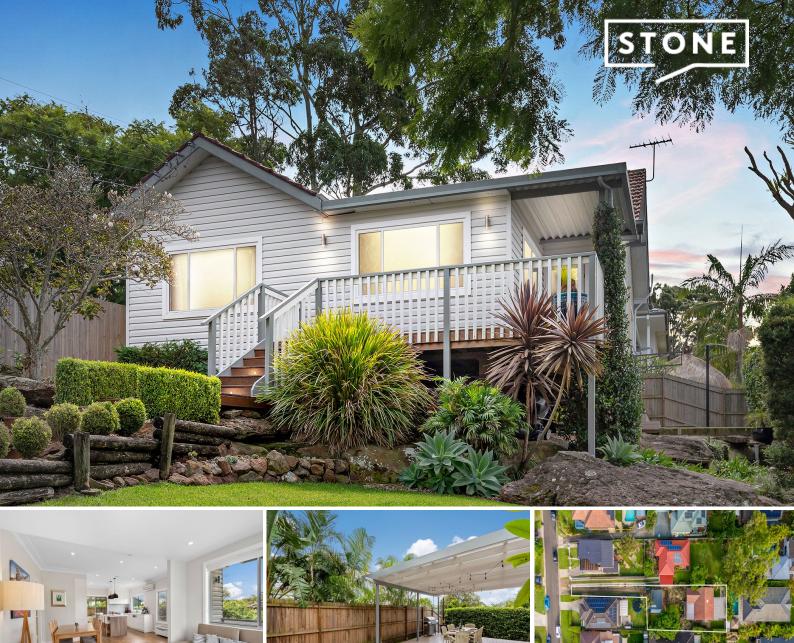

## Relaxed Coastal Charm Meets Modern Family Living

Tucked away in a quiet, residential cul de sac, this freestanding single-level weatherboard home has a charming coastal aesthetic and promises peace and privacy in a location that offers close proximity to shops, bus transport and schools, as well as easy access to beaches. Renovated throughout, this delightful hideaway is positioned at the top of a battleaxe block with its own exclusive-use driveway and nestled on a generous 696sqm block. Ready to move in and enjoy now, it offers a great opportunity to secure a family home in sought-after North Balgowlah as well as potential to extend and add value (STCA).

- Enchanting , fully-fenced garden with child-friendly lawn and low maintenance gardens

- Appealing weatherboard facade with wraparound verandah
- Contemporary Caesarstone kitchen with breakfast bar and European appliances; Euro-style laundry
- Plenty of storage in the attic with internal access via an attic ladder
- Smart lighting, ceiling speakers and cat6 network cabling throughout