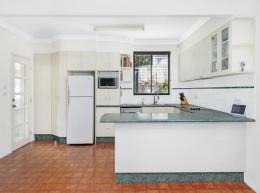

- Freshly painted interior, brick residence set high and private
- $\ensuremath{\mathsf{Top}}$  lounge with timber floors and air-con, adjoining dining area
- Huge downstairs rumpus ? option to use as a private teen or parents' retreat
- Picturesque front balcony and all-seasons rear alfresco, perfect for entertaining
- Neat kitchen with dishwasher + breakfast bench; full family bathroom
- Large laundry/shower room combo, alarm, garden shed, LUG with internal access
- Moments to Figtree Public School, Figtree High, and city bus