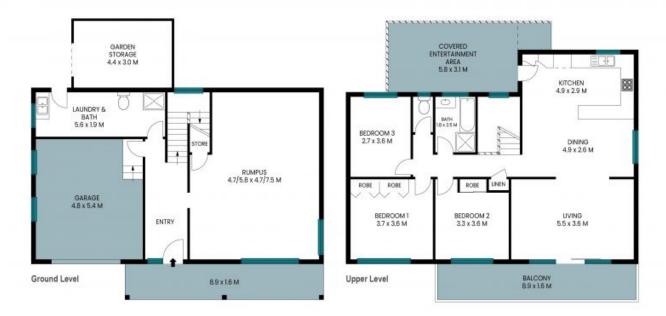

- Freshly painted interior, brick residence set high and private
- $\ensuremath{\mathsf{Top}}$  lounge with timber floors and air-con, adjoining dining area
- Huge downstairs rumpus ? option to use as a private teen or parents' retreat
- Picturesque front balcony and all-seasons rear alfresco, perfect for entertaining
- Neat kitchen with dishwasher + breakfast bench; full family bathroom
- Large laundry/shower room combo, alarm, garden shed, LUG with internal access
- Moments to Figtree Public School, Figtree High, and city bus

## Figtree

The size plan and floor plan are not to scale, measurements are indicative and in metres flushes and trees are placed for flustration purposes. Floor should not be reflect on requested perfect that all notices had control by managing the properties and the plant ordered from some had control by monopolism.