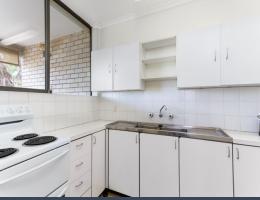

One spacious bedroom with built in robes.

Bathroom with separate shower and bath.

Spacious kitchen with abundance of natural light.

Internal laundry in good condition.

Undercover car space at front of the complex entrance, and storage room.