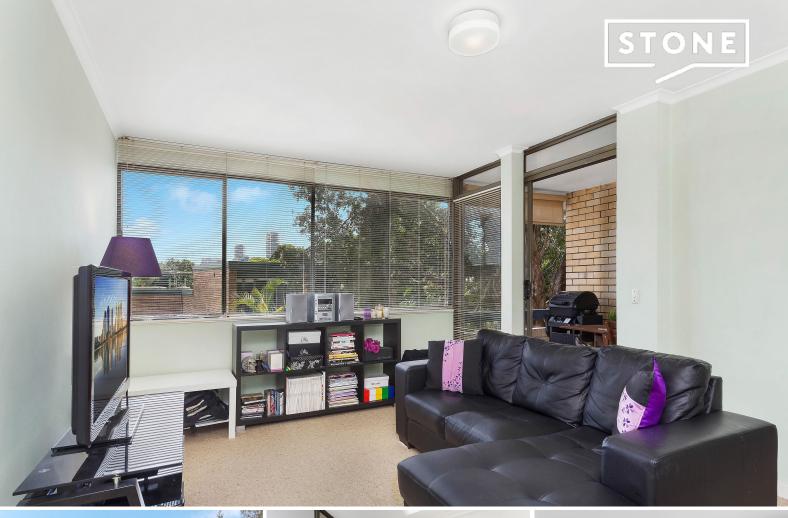

## DEPOSIT TAKEN Spacious one bedroom Apartment

This one bedroom, elevated ground floor apartment is situated in a security complex, enjoying privacy and lovely sunny aspect.

Ample of natural light, lounge/dining opening onto enclosed balcony.

One spacious bedroom with built in robes.

Bathroom with separate shower and bath.

Spacious kitchen with abundance of natural light.

Internal laundry in good condition.

Undercover car space at front of the complex entrance, and storage room.