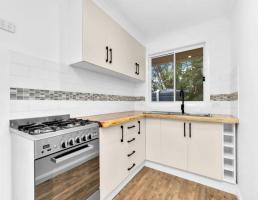

- Quiet Spencer location, flood free
- Newly built one bedroom home
- Combined living and dining
- Modern kitchen with gas stove top
- Combined bathroom and laundry
- New window furnishings
- Ceiling fan