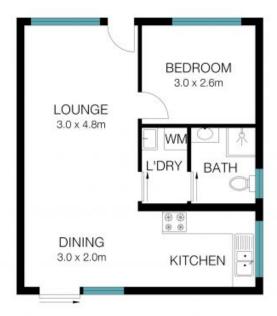

- Quiet Spencer location, flood free
- Newly built one bedroom home
- Combined living and dining
- Modern kitchen with gas stove top
- Combined bathroom and laundry
- New window furnishings
- Ceiling fan

**Price:** Guide: \$500,000 - \$550,000

Council Rates: \$300.00 p/q

**Rhys Coles** 0406 704 040

Amanda Coles

INTERNAL AREA: 42 SQM

И

The floor plan is not to scale, measurements are indicative and in metres. Diretor elements are not in position. Plans should not be relied on. Interested parties should make and rely on th