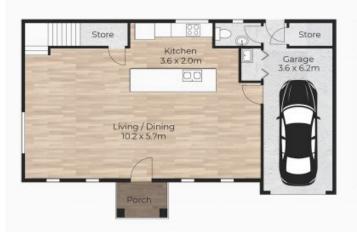

## **UNDER CONTRACT**

Welcome to your slice of modern paradise right here in Waterford! This charming 3-bedroom, 2-bathroom townhouse is the epitome of relaxed contemporary living.

As you step inside, you'll be greeted by a spacious open-plan living and dining area, perfect for kicking back with friends or family. With plenty of natural light streaming in, it's a cozy spot where you can unwind and make yourself at home.

Property features include:

- + Large master bedroom with ensuite and walk in robe
- + 2 additional large bedrooms with built in robes
- + Open plan living area perfect for entertaining guests

+ Gas cooktop stove

13/171 Old Logan Village Road, Waterford Internal Size: 160sqm | External: 22sqm | Total Size: 182sqm