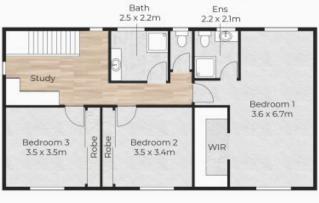

Property features include:

- + Large master bedroom with ensuite and walk in robe
- + 2 additional large bedrooms with built in robes
- + Open plan living area perfect for entertaining guests

+ Gas cooktop stove

13/171 Old Logan Village Road, Waterford Internal Size: 160sqm | External: 22sqm | Total Size: 182sqm