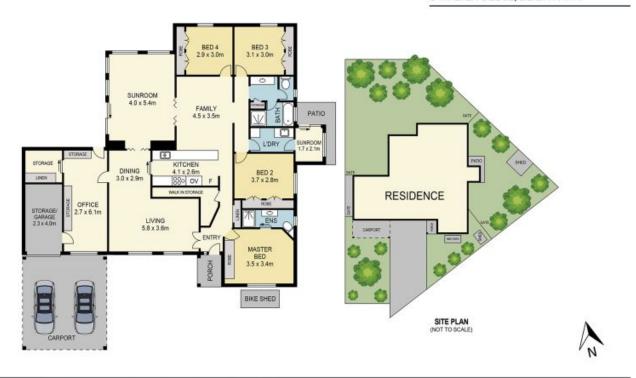

5 Walter Close Bligh Park, NSW

4 🕮 2 🖭

\$955,000

## **Perfect Family Home**

If you are in the market for a spacious 4 bedroom family home then you won't want to miss this property.

Overflowing with potential, this home will cater to any growing or established families looking for space and privacy. Located close to shops, schools and public transport.

## Features of this home include

- Master bedroom with built in robe and an ensuite.
- Three generous sized bedrooms with built in robes & ceiling fans
- Three way main bathroom
- Modern spacious kitchen with plenty of storage
- Office/study with ample storage
- Split system air conditioning
- Three large living areas as well as a formal dining room
- Beautiful, enclosed backyard backing onto vacant bush land.