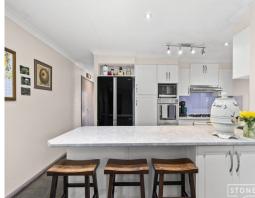

## Features of this home include

- Master bedroom with built in robe and an ensuite.
- Three generous sized bedrooms with built in robes & ceiling fans
- Three way main bathroom
- Modern spacious kitchen with plenty of storage
- Office/study with ample storage
- Split system air conditioning
- Three large living areas as well as a formal dining room
- Beautiful, enclosed backyard backing onto vacant bush land.