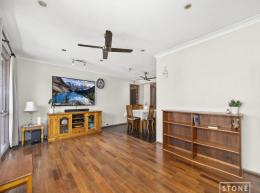

## Features of this home include

- Master bedroom with built in robe and an ensuite.
- Three generous sized bedrooms with built in robes & ceiling fans
- Three way main bathroom
- Modern spacious kitchen with plenty of storage
- Office/study with ample storage
- Split system air conditioning
- Three large living areas as well as a formal dining room
- Beautiful, enclosed backyard backing onto vacant bush land.