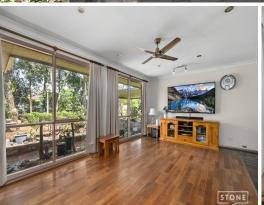

## Features of this home include

- Master bedroom with built in robe and an ensuite.
- Three generous sized bedrooms with built in robes & ceiling fans
- Three way main bathroom
- Modern spacious kitchen with plenty of storage
- Office/study with ample storage
- Split system air conditioning
- Three large living areas as well as a formal dining room
- Beautiful, enclosed backyard backing onto vacant bush land.