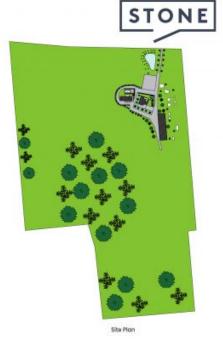

self-contained managers homestead, multiple paddocks, large machinery shed, wash bays, stables and plentiful water supply with multiple dams.

The main homestead boasts a spacious layout with five bedrooms and two bathrooms, providing ample space for relaxation and entertaining. The second homestead is equally inviting, featuring six bedrooms, ensuring comfort and privacy for all residents and guests.

...

Whether you're seeking a serene retreat or a haven for equestrian pursuits, this property offers endless possibilities. Embrace a lifestyle of tranquillity and sophistication amids...

Price:

Contact Agent



**Scott Wall** 0413 965 616



**Kaela Wall** 0434726944

## 336 Yarramalong Road Wyong Creek STONE STO

Site Plan

Country Farm House



## 336 Yarramalong Road Wyong Creek







Internal Area: 915 sqm

PLEASE NOTE: These floor and Site Plans have been generated for marketing purposes and are to be used as a guide only.

While all care is taken, no guarantee can be given in respect of accuracy, sizes and dimensions are approximate, actual may vary