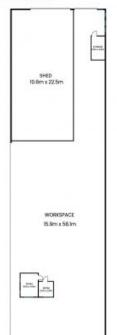

## 336 Yarramalong Road Wyong Creek

Internal Area: 915 sqm

PLEASE NOTE: These floor and Site Plans have been generated for marketing purposes and are to be used as a guide only.

While all care is taken, no guarantee can be given in respect of accuracy, sizes and dimensions are approximate, actual may vary