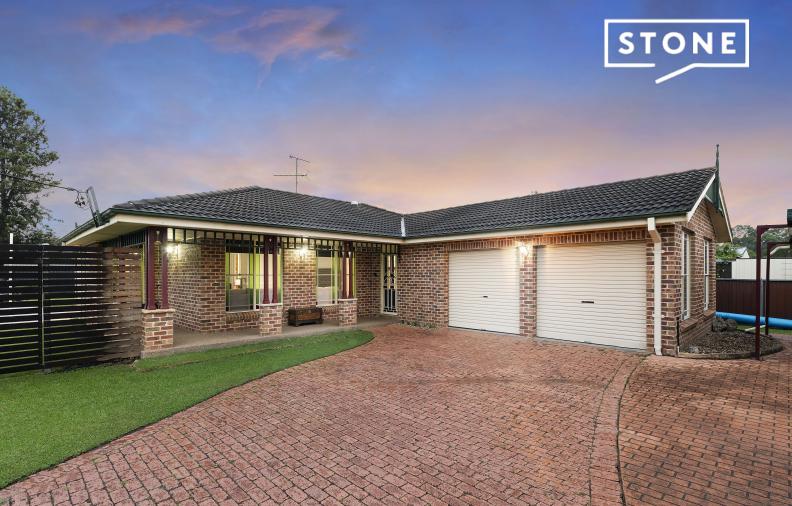

## Stunning family oasis in a prime location

Nestled on a sprawling 1032sqm block within a tranquil cul-de-sac, this home offers the perfect blend of convenience and comfort. Just a leisurely stroll away from shops and schools, this property boasts a detached shed and carport alongside a private entertaining area, ideal for hosting gatherings overlooking the inground swimming pool.

Just some of the key features:

- > Five spacious bedrooms with built-in-robes, master bedroom with walk-in-robe and ensuite.
- > New floorboards and carpet throughout along with freshly painted walls. Spacious timber kitchen with ample storage.
- > Multiple living areas, perfect for everyone to have their own space.
- > Private entertaining/BBQ area overlooking the inground pool
- > Detached shed and carport, great for extra storage and shelter for the boat or caravan
- > Ducted R/C air conditioning for year-round comfort
- > Internal access to double garage