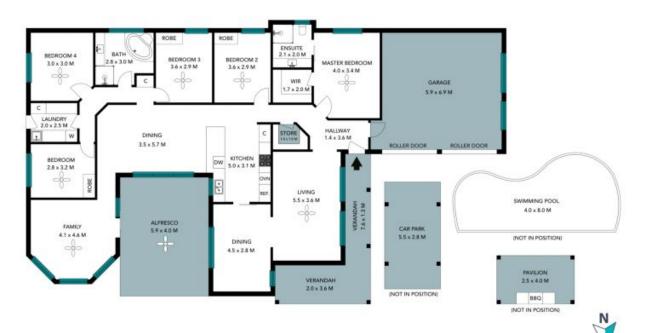

Price:

\$1,090,000

Anthony Grima
0421 228 414

Rebecca Philp 0403 613 271

The floor plans is not to assist measurements are indicative and in meters, litters element are not in position. Again the evidad not be reliable on interested portion about medical manufacture. Ad other information provided has been collected from reliable sources but connot be guaranteed for occupying

The floor plan is not to scale; measurements are indicative and in metres. All features included in this 3D plan are for inspiration purposes only.

This is not an exact replica of the property or the position of exterior elements. Plans should not be relied on. Interested parties should make and rely on their own enquiries.