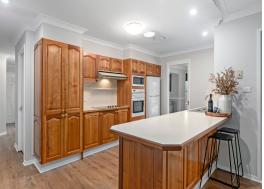

Just some of the key features:

- > Five spacious bedrooms with built-in-robes, master bedroom with walk-in-robe and ensuite.
- > New floorboards and carpet throughout along with freshly painted walls. Spacious timber kitchen with ample storage.
- > Multiple living areas, perfect for everyone to have their own space.
- > Private entertaining/BBQ area overlooking the inground pool
- > Detached shed and carport, great for extra storage and shelter for the boat or caravan
- > Ducted R/C air conditioning for year-round comfort
- > Internal access to double garage