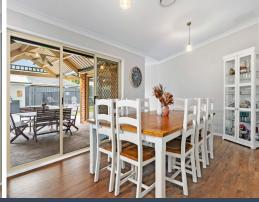

Just some of the key features:

- > Five spacious bedrooms with built-in-robes, master bedroom with walk-in-robe and ensuite.
- > New floorboards and carpet throughout along with freshly painted walls. Spacious timber kitchen with ample storage.
- > Multiple living areas, perfect for everyone to have their own space.
- > Private entertaining/BBQ area overlooking the inground pool
- > Detached shed and carport, great for extra storage and shelter for the boat or caravan
- > Ducted R/C air conditioning for year-round comfort
- > Internal access to double garage