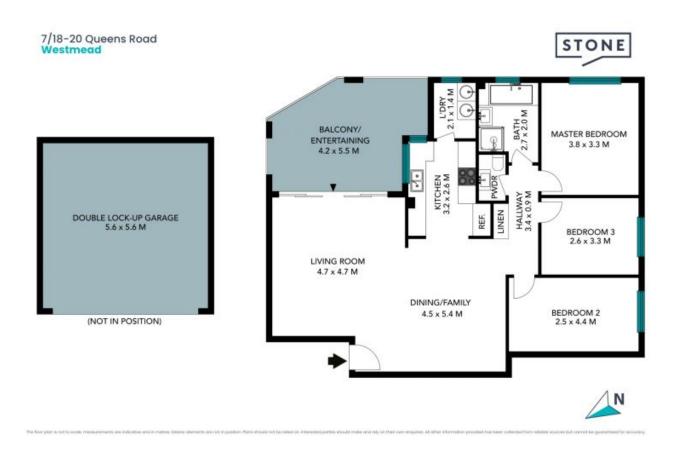

## STONE

7/18-20 Queens Road Westmead

The floor plan is not to scale; measurements are indicative and in metres. All features included in this 3D plan are for inspiration purposes only. This is not an exact replica of the property or the position of exterior elements. Plans should not be relied on. Interested parties should make and rely on their own enquiries.