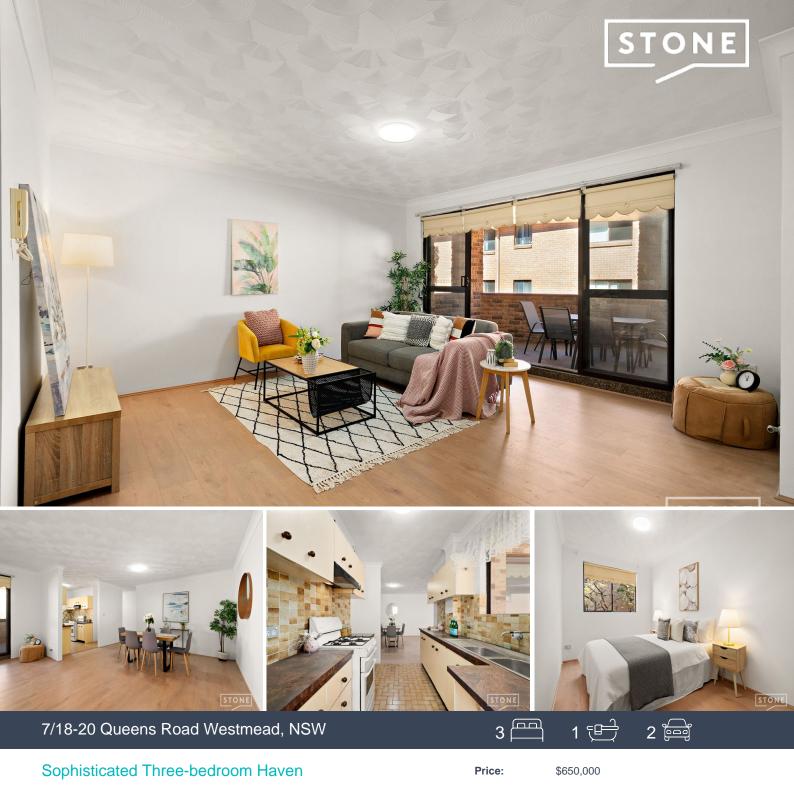

Step into a world of comfort with this quaint residence nestled in the sought-after locale of Westmead. Offering a harmonious blend of comfort and convenience, this property is sure to inspire even the most discerning buyer. Conveniently positioned, this residence is within close proximity to a wealth of amenities including Westmead Health Precinct, highly regarded schools, parks, train station & bus interchange, ensuring effortless connectivity to all that Westmead has to offer.

- Expansive living areas adorned with abundant natural light and updated flooring
- Galley style kitchen equipped with gas cooking and ample storage
- Well-appointed sunlit bedrooms providing calming comfort
- Neat bathrooms featuring classic finishes and fixtures
- Private balcony, perfect for alfresco dining or tranquil relaxation
- Secure parking for your peace of mind
- Internal laundry and extra powder room, ideal for guests