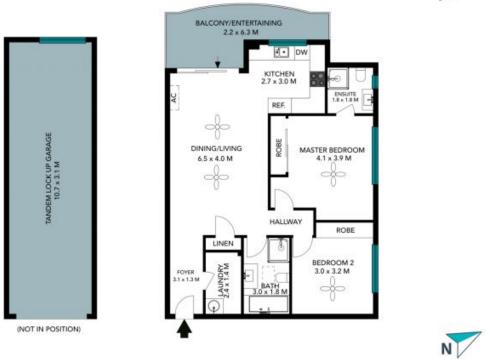

## 17/152 Station Street Wentworthville

17/152 Station Street Wentworthville

The floor plan is not to scale; measurements are indicative and in metres. All features included in this 3D plan are for inspiration purposes only. This is not an exact replica of the property or the position of exterior elements. Plans should not be relied on. Interested parties should make and rely on their own enquiries.