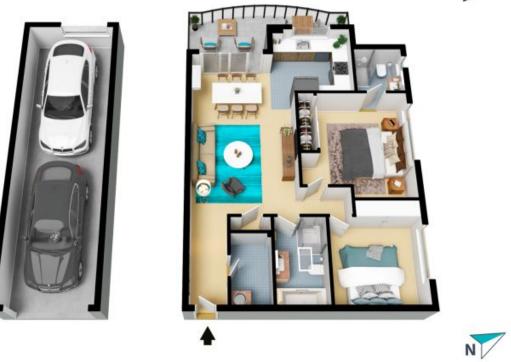

## 17/152 Station Street Wentworthville

17/152 Station Street Wentworthville

The floor plan is not to scale; measurements are indicative and in metres. All features included in this 3D plan are for inspiration purposes only. This is not an exact replica of the property or the position of exterior elements. Plans should not be relied on. Interested parties should make and rely on their own enquiries.