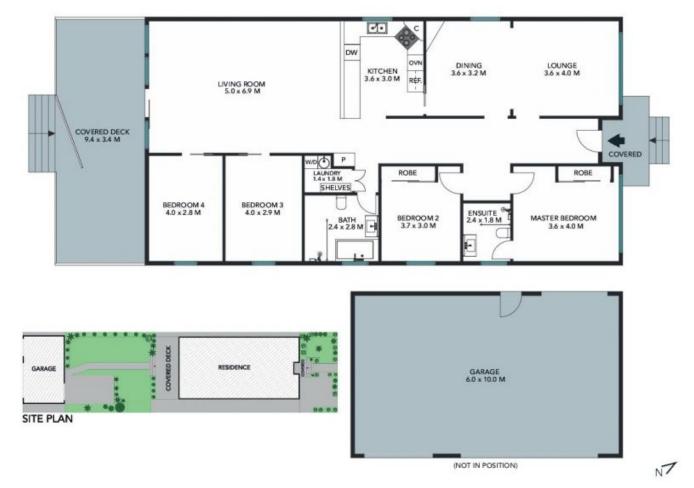

57 Wyong Road Lambton, NSW

4 🕮

2 🖽

## Lifestyle and location

Family-sized dimensions, contemporary appointments and an easycare finish combine in this brilliant lifestyle address that abounds with creature comforts. Opened at the rear for premium entertaining, rear lane access and located close to Lambton Park, Lambton High School and village shops, it delivers a complete family package.

- Four large bedrooms, with ensuite to main
- Open plan living area with formal lounge & dining spaces
- Entertainers Kitchen with gas appliances
- Modern bathroom with separate bath
- Expansive rear deck
- Air conditioning
- Rear lane access to large double garage
- Fully fenced yard