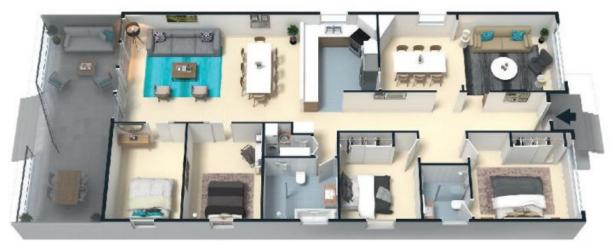

## Lifestyle and location

Family-sized dimensions, contemporary appointments and an easycare finish combine in this brilliant lifestyle address that abounds with creature comforts. Opened at the rear for premium entertaining, rear lane access and located close to Lambton Park, Lambton High School and village shops, it delivers a complete family package.

- Four large bedrooms, with ensuite to main
- Open plan living area with formal lounge & dining spaces
- Entertainers Kitchen with gas appliances
- Modern bathroom with separate bath
- Expansive rear deck
- Air conditioning
- Rear lane access to large double garage
- Fully fenced yard