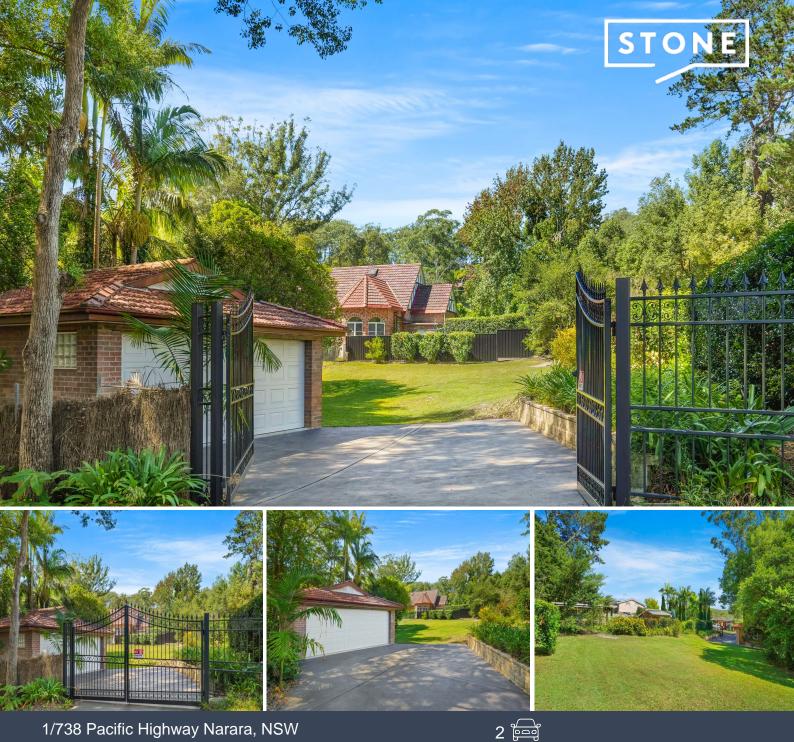

## Level Land - Quiet Cul De Sac Street

Rarely do opportunities like this come along. Sunny north facing block. Near level vacant land 656.6 square meters. Comes with existing freestanding double lock up garage plus curb and guttering and custom made wrought iron gates . Build your dream home and depending on your design potentially have a four car garage. Located minutes to shopping and Gosford CBD. Gentle walk to Narara Railway Station.

Electricity, town water and sewer available. Located at the end of a quiet Cul De Sac street. (Southern End Of Marril Road, Narara).

Price:

\$595,000

**Adrian Knight** 0410 407 188

**Jake Smith** 0423 284 610