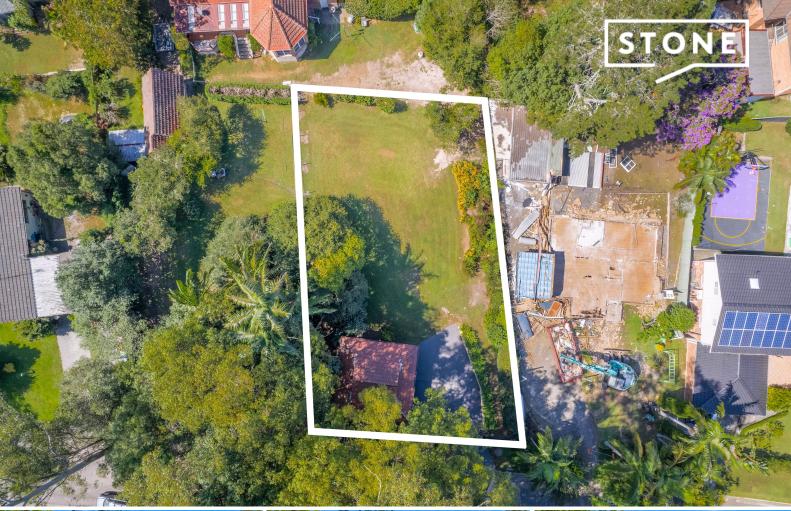

## Level Land - Quiet Cul De Sac Street

Rarely do opportunities like this come along. Sunny north facing block. Near level vacant land 656.6 square meters. Comes with existing freestanding double lock up garage plus curb and guttering and custom made wrought iron gates . Build your dream home and depending on your design potentially have a four car garage. Located minutes to shopping and Gosford CBD. Gentle walk to Narara Railway Station.

Electricity, town water and sewer available. Located at the end of a quiet Cul De Sac street. (Southern End Of Marril Road, Narara).

Adrian Knight 0410 407 188

**Jake Smith** 0423 284 610