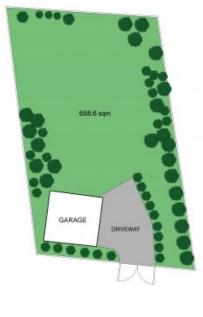

## Level Land - Quiet Cul De Sac Street

Rarely do opportunities like this come along. Sunny north facing block. Near level vacant land 656.6 square meters. Comes with existing freestanding double lock up garage plus curb and guttering and custom made wrought iron gates . Build your dream home and depending on your design potentially have a four car garage. Located minutes to shopping and Gosford CBD. Gentle walk to Narara Railway Station.

Electricity, town water and sewer available. Located at the end of a quiet Cul De Sac street. (Southern End Of Marril Road, Narara).

Adrian Knight 0410 407 188

**Jake Smith** 0423 284 610

## Lot 1, 738 Pacific Highway NARARA

Site Plan

Floor Plan

The site plan and floor plan are not to scale; measurements are indicative and in metres. Bushes and trees are placed for illustration purposes. Plans should not be relied on. Interested parties should make and rely on their own enquiries. All other information provided has been collected from reliable sources but cannot be guaranteed for accuracy.