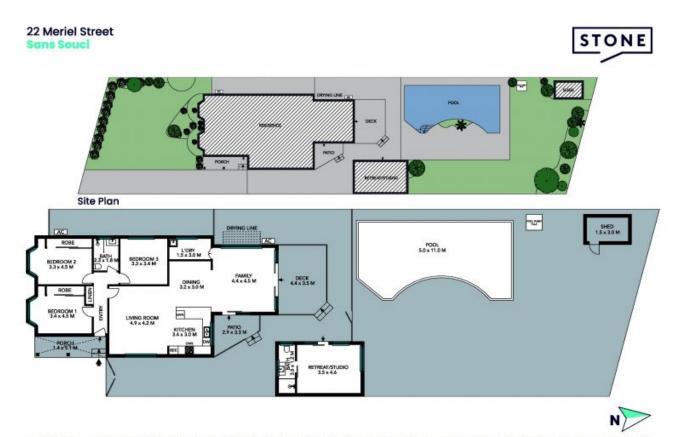

Price: Water Rates:

SOLD \$2,450,000 | Ray Fadel Council Rates: \$581.00 p/q \$171.00 p/q

2

0431 694 867

The site plan and floor plan are not to scale; measurements are indicative and in metres. Bushes and trees are placed for illustration purposes. Plans should not be relied on. Interested parties should make and rely on their own enquiries. All other information provided has been collected from reliable sources but cannot be guaranteed for accuracy. 22 Meriel Street Sans Souci