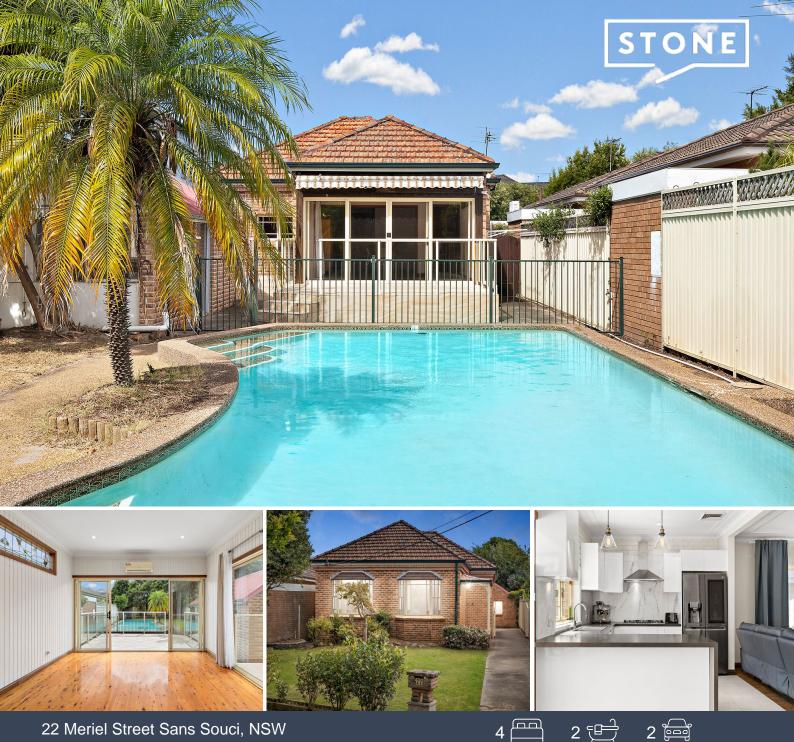

## 22 Meriel Street Sans Souci, NSW

## Exceptional value - a generous 738sqm block

Introducing a sunlit and expansive residence with old world charm, ideal for a growing families seeking space and comfort. Featuring a generous north facing backyard complete with a sparkling pool, this home is perfect for hosting gatherings and enjoying the outdoors. Positioned on a generous 738sqm block, this home comes with excellent possibilities to add tremendous value in the future, or to explore the opportunities for a knockdown/rebuild development (STCA). Conveniently located near the St George Sailing Club, public transport, charming cafes, Sandringham Beach, and Sans Souci Public School, this property offers a lifestyle of convenience and relaxation.

- Positioned on a generous 738sqm block in R3 zoning with a north facing backyard. Explore the opportunities for a knockdown/rebuild development (STCA)

- Expansive open-plan living, dining, and kitchen area featuring sleek floorboards throughout

- Generous kitchen boasting ample storage, a Bosch dishwasher, and elegant stone benchtops

- Located near the St George Sailing Club, public transport, charming cafes, Sandringham Beach, and Sans Souci Public School, this property offers a lifestyle of convenience and re...