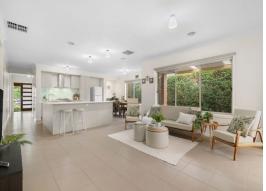

## Features Include:

- 3 spacious bedrooms including oversized master with WIR
- 2 bathrooms
- Large open plan kitchen featuring stone benchtops
- Convenient study nook, perfect for WFH
- 900mm stainless steel appliances for modern cooking convenience
- High ceilings throughout the home
- 2 living rooms
- Natural light floods the living spaces