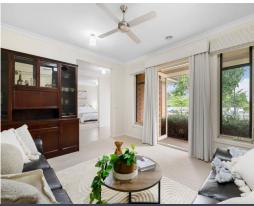

## Features Include:

- 3 spacious bedrooms including oversized master with WIR
- 2 bathrooms
- Large open plan kitchen featuring stone benchtops
- Convenient study nook, perfect for WFH
- 900mm stainless steel appliances for modern cooking convenience
- High ceilings throughout the home
- 2 living rooms
- Natural light floods the living spaces