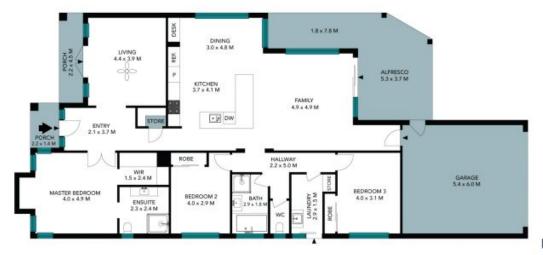

## Features Include:

- 3 spacious bedrooms including oversized master with WIR
- 2 bathrooms
- Large open plan kitchen featuring stone benchtops
- Convenient study nook, perfect for WFH
- 900mm stainless steel appliances for modern cooking convenience
- High ceilings throughout the home
- 2 living rooms
- Natural light floods the living spaces

Price:

\$620,000

**Jenni Ter Haar** 0438 130 473

The floor plan is not to scale; measurements are indicative and in metres. All features included in this 3D plan are for inspiration purposes only.

This is not an exact replica of the property or the position of exterior elements. Plans should not be relied an. Interested parties should make and rely on their own enquiries.