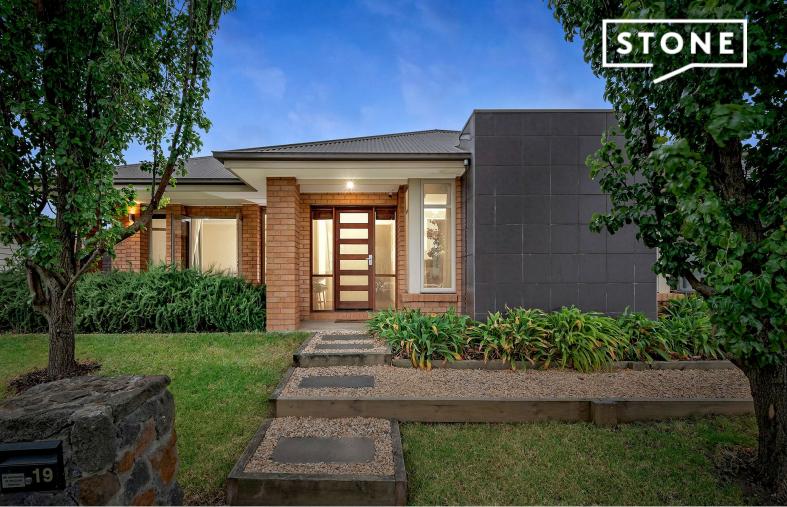

19 Lithgow Street Beveridge, VIC

3 🕮

2

## Seamless indoor / outdoor living

Enter this charming family home with seamless indoor/ outdoor living. Offering an abundance of natural light that floods the kitchen and living spaces. With a well-designed layout perfect for first-time buyers, empty nesters, downsizers, or astute investors, this is your perfect opportunity to enter the heart of Mandalay.