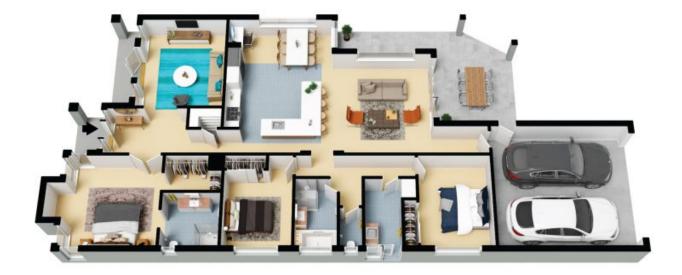

## Seamless indoor / outdoor living

Enter this charming family home with seamless indoor/ outdoor living. Offering an abundance of natural light that floods the kitchen and living spaces. With a well-designed layout perfect for first-time buyers, empty nesters, downsizers, or astute investors, this is your perfect opportunity to enter the heart of Mandalay.

## Features Include:

- 3 spacious bedrooms including oversized master with WIR
- 2 bathrooms
- Large open plan kitchen featuring stone benchtops
- Convenient study nook, perfect for WFH
- 900mm stainless steel appliances for modern cooking convenience
- High ceilings throughout the home
- 2 living rooms
- Natural light floods the living spaces

Price:

\$620,000

**Jenni Ter Haar** 0438 130 473

The floor plan is not to scale; measurements are indicative and in metres. All features included in this 3D plan are for inspiration purposes only.

This is not an exact replica of the property or the position of exterior elements. Plans should not be relied an. Interested parties should make and rely on their own enquiries.