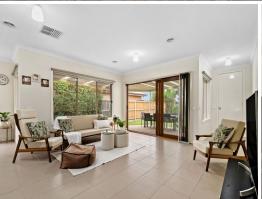

## Seamless indoor / outdoor living

Enter this charming family home with seamless indoor/ outdoor living. Offering an abundance of natural light that floods the kitchen and living spaces. With a well-designed layout perfect for first-time buyers, empty nesters, downsizers, or astute investors, this is your perfect opportunity to enter the heart of Mandalay.

## Features Include:

- 3 spacious bedrooms including oversized master with WIR
- 2 bathrooms
- Large open plan kitchen featuring stone benchtops
- Convenient study nook, perfect for WFH
- 900mm stainless steel appliances for modern cooking convenience
- High ceilings throughout the home
- 2 living rooms
- Natural light floods the living spaces