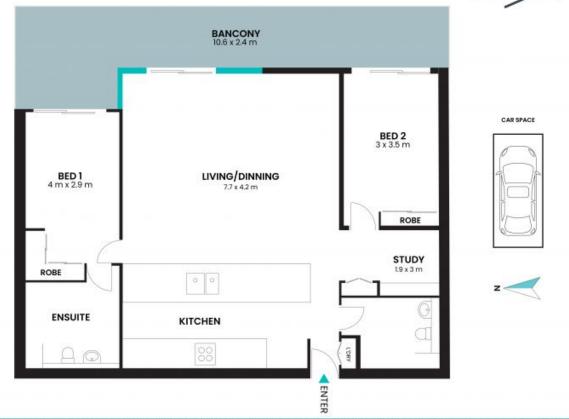

## Discover lavish living in the heart of Burwood with this 2-bed+study, 2-bath apartment, boasting exquisite architecture and luxury amenities

Positioned on level 7 of the prestigious Burwood Grand complex, this contemporary residence offers:

- Convenient access to major amenities including Burwood Train Station, library, Westfield, Burwood Plaza, China Town eateries, and local shops and cafes.
- Proximity to Burwood Public School, Burwood Girl High, Trinity Grammar School, and MLC.
- Open-plan living and dining areas with quality timber floors.
- Unique floor plan ensuring uninterrupted privacy, with living room positioned between bedrooms.
- Full balconies offering panoramic views.
- Bedrooms feature built-in wardrobes; master with ensuite.
- Kitchen equipped with Miele appliances and gas cooking.