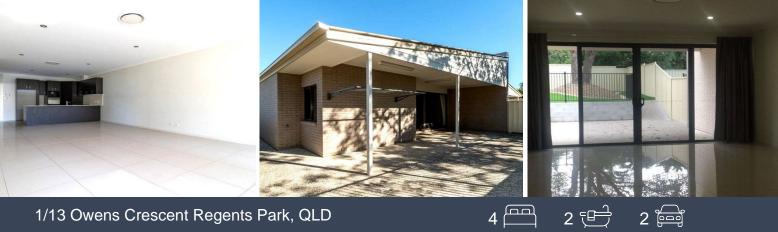

## 4 Bedroom Duplex with Ducted Air-conditioning

Nestled in the Regents Park State School catchment, this property is within 3 minutes' drive to major shopping Centre Grand Plaza, 4 min drive to Logan motorway, 6 min walk to Regents Park shopping Centre and medical facilities and 3 min walk to St Bernardine's Primary Catholic School and Drakes.

With easy access to both Grand Plaza and Brisbane City via the nearby Mount Lindesay Highway, this property has everything a growing family could ever want.

Features Include:

- \* Lowset brick & tile home with high ceilings
- \* 4 tiled bedrooms with built-ins and ducted air conditioner
- \* Master with ensuite
- \* Beautiful family bathroom
- \* Separate toilet
- \* Combined tiled family living/dining area with air conditioner leading to the spacious alfresco entertaining
- \* Separate media room