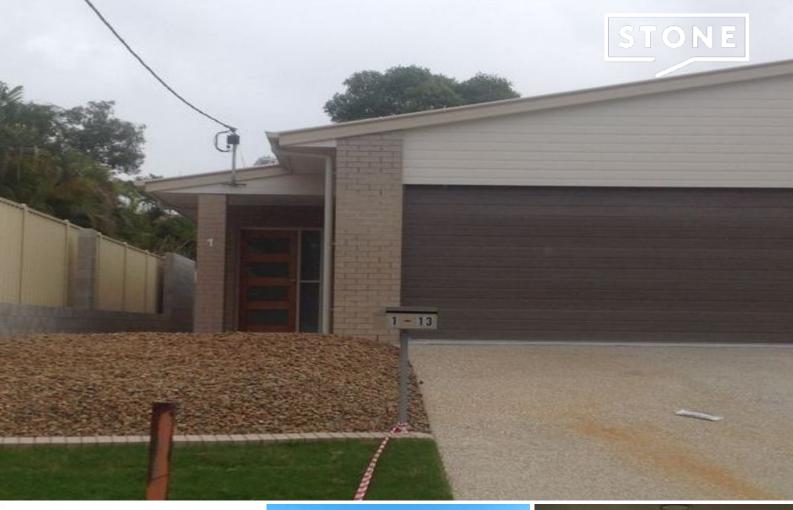

## 4 Bedroom Duplex with Ducted Air-conditioning

Nestled in the Regents Park State School catchment, this property is within 3 minutes' drive to major shopping Centre Grand Plaza, 4 min drive to Logan motorway, 6 min walk to Regents Park shopping Centre and medical facilities and 3 min walk to St Bernardine's Primary Catholic School and Drakes.

With easy access to both Grand Plaza and Brisbane City via the nearby Mount Lindesay Highway, this property has everything a growing family could ever want.

Features Include:

- \* Lowset brick & tile home with high ceilings
- \* 4 tiled bedrooms with built-ins and ducted air conditioner
- \* Master with ensuite
- \* Beautiful family bathroom
- \* Separate toilet
- \* Combined tiled family living/dining area with air conditioner leading to the spacious alfresco entertaining
- \* Separate media room