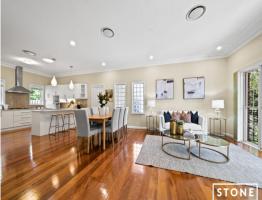

16A The Crescent Beecroft, NSW

Modern entertainer in Beecroft public catchment

- Light-filled interiors complimented by neutral tones throughout
- High 3m ceilings, sash windows, gas outlet, reverse-cycle air-con, ducted vacuuming
- Expansive fully tiled northeast-facing alfresco entertaining terrace, ceiling with downlights, shade blinds for year-round entertaining
- Modern kitchen with stone benchtops, gas cooking and breakfast bar
- Open plan family room with brush box timber floors
- Substantial master suite with walk-in robe
- Large multi-purpose Dancing studio/entertainment downstairs
- Four-car automatic tandem garage with internal access, under-house storage