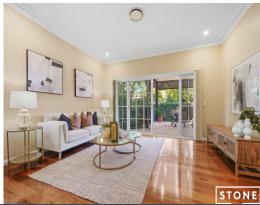

16A The Crescent Beecroft, NSW

Modern entertainer in Beecroft public catchment

- Light-filled interiors complimented by neutral tones throughout
- High 3m ceilings, sash windows, gas outlet, reverse-cycle air-con, ducted vacuuming
- Expansive fully tiled northeast-facing alfresco entertaining terrace, ceiling with downlights, shade blinds for year-round entertaining
- Modern kitchen with stone benchtops, gas cooking and breakfast bar
- Open plan family room with brush box timber floors
- Substantial master suite with walk-in robe
- Large multi-purpose Dancing studio/entertainment downstairs
- Four-car automatic tandem garage with internal access, under-house storage