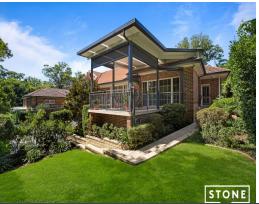

16A The Crescent Beecroft, NSW

Modern entertainer in Beecroft public catchment

- Light-filled interiors complimented by neutral tones throughout
- High 3m ceilings, sash windows, gas outlet, reverse-cycle air-con, ducted vacuuming
- Expansive fully tiled northeast-facing alfresco entertaining terrace, ceiling with downlights, shade blinds for year-round entertaining
- Modern kitchen with stone benchtops, gas cooking and breakfast bar
- Open plan family room with brush box timber floors
- Substantial master suite with walk-in robe
- Large multi-purpose Dancing studio/entertainment downstairs
- Four-car automatic tandem garage with internal access, under-house storage