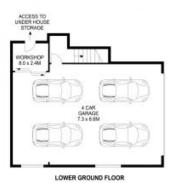

16A The Crescent Beecroft, NSW

Modern entertainer in Beecroft public catchment

- Light-filled interiors complimented by neutral tones throughout
- High 3m ceilings, sash windows, gas outlet, reverse-cycle air-con, ducted vacuuming
- Expansive fully tiled northeast-facing alfresco entertaining terrace, ceiling with downlights, shade blinds for year-round entertaining
- Modern kitchen with stone benchtops, gas cooking and breakfast bar
- Open plan family room with brush box timber floors
- Substantial master suite with walk-in robe
- Large multi-purpose Dancing studio/entertainment downstairs
- Four-car automatic tandem garage with internal access, under-house storage

## 16A The Crescent, Beecroft

THIS IS AN ARTIST'S IMPRESSION - ALL DIMENSIONS, LAYOUTS AND TREES ARE APPROXIMATE ALL INTERESTED PARTIES SHOULD MAKE AND RELY ON THEIR OWN ENQUIRIES