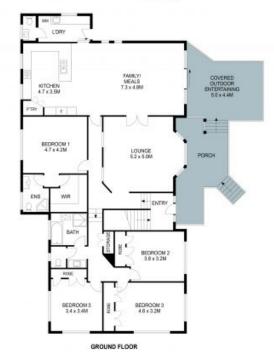

16A The Crescent Beecroft, NSW

Modern entertainer in Beecroft public catchment

- Light-filled interiors complimented by neutral tones throughout
- High 3m ceilings, sash windows, gas outlet, reverse-cycle air-con, ducted vacuuming
- Expansive fully tiled northeast-facing alfresco entertaining terrace, ceiling with downlights, shade blinds for year-round entertaining
- Modern kitchen with stone benchtops, gas cooking and breakfast bar
- Open plan family room with brush box timber floors
- Substantial master suite with walk-in robe
- Large multi-purpose Dancing studio/entertainment downstairs
- Four-car automatic tandem garage with internal access, under-house storage

## 16A The Crescent, Beecroft

THIS IS AN ARTIST'S IMPRESSION - ALL DIMENSIONS, LAYOUTS AND TREES ARE APPROXIMATE ALL INTERESTED PARTIES SHOULD MAKE AND RELY ON THEIR OWN ENQUIRIES