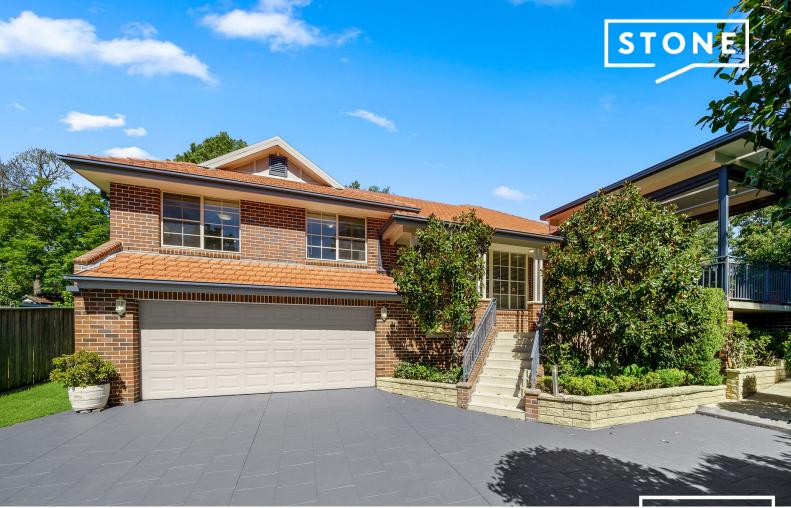

16A The Crescent Beecroft, NSW

Modern entertainer in Beecroft public catchment

- Light-filled interiors complimented by neutral tones throughout
- High 3m ceilings, sash windows, gas outlet, reverse-cycle air-con, ducted vacuuming
- Expansive fully tiled northeast-facing alfresco entertaining terrace, ceiling with downlights, shade blinds for year-round entertaining
- Modern kitchen with stone benchtops, gas cooking and breakfast bar
- Open plan family room with brush box timber floors
- Substantial master suite with walk-in robe
- Large multi-purpose Dancing studio/entertainment downstairs
- Four-car automatic tandem garage with internal access, under-house storage

## 16A The Crescent, Beecroft

THIS IS AN ARTIST'S IMPRESSION - ALL DIMENSIONS, LAYOUTS AND TREES ARE APPROXIMATE ALL INTERESTED PARTIES SHOULD MAKE AND RELY ON THEIR OWN ENQUIRIES