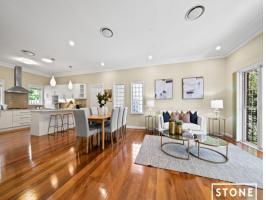

## Modern entertainer in Beecroft public catchment

- Light-filled interiors complimented by neutral tones throughout
- High 3m ceilings, sash windows, gas outlet, reverse-cycle air-con, ducted vacuuming
- Expansive fully tiled northeast-facing alfresco entertaining terrace, ceiling with downlights, shade blinds for year-round entertaining
- Modern kitchen with stone benchtops, gas cooking and breakfast bar
- Open plan family room with brush box timber floors
- Substantial master suite with walk-in robe
- Large multi-purpose Dancing studio/entertainment downstairs
- Four-car automatic tandem garage with internal access, under-house storage