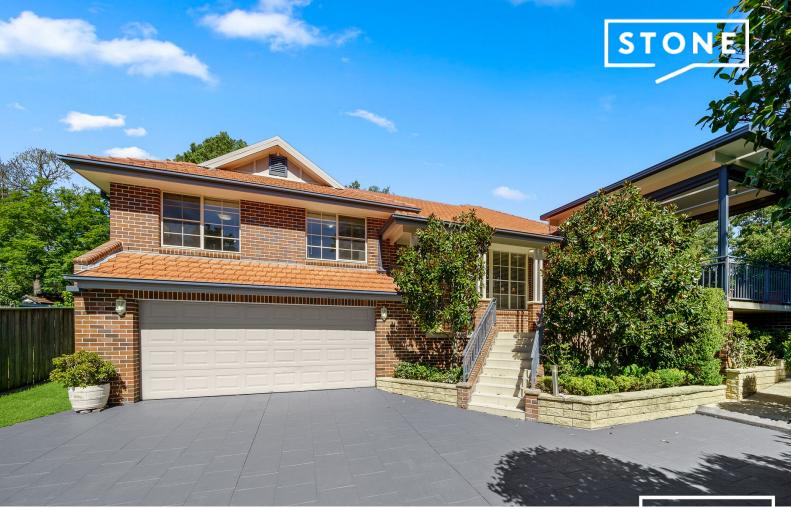

16A The Crescent Beecroft, NSW

## Modern entertainer in Beecroft public catchment

- Light-filled interiors complimented by neutral tones throughout
- High 3m ceilings, sash windows, gas outlet, reverse-cycle air-con, ducted vacuuming
- Expansive fully tiled northeast-facing alfresco entertaining terrace, ceiling with downlights, shade blinds for year-round entertaining
- Modern kitchen with stone benchtops, gas cooking and breakfast bar
- Open plan family room with brush box timber floors
- Substantial master suite with walk-in robe
- Large multi-purpose Dancing studio/entertainment downstairs
- Four-car automatic tandem garage with internal access, under-house storage