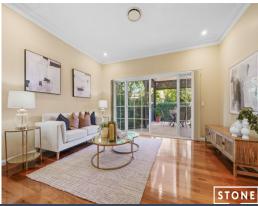

## Modern entertainer in Beecroft public catchment

- Light-filled interiors complimented by neutral tones throughout
- High 3m ceilings, sash windows, gas outlet, reverse-cycle air-con, ducted vacuuming
- Expansive fully tiled northeast-facing alfresco entertaining terrace, ceiling with downlights, shade blinds for year-round entertaining
- Modern kitchen with stone benchtops, gas cooking and breakfast bar
- Open plan family room with brush box timber floors
- Substantial master suite with walk-in robe
- Large multi-purpose Dancing studio/entertainment downstairs
- Four-car automatic tandem garage with internal access, under-house storage