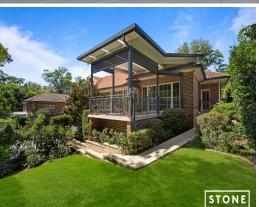

## Modern entertainer in Beecroft public catchment

- Light-filled interiors complimented by neutral tones throughout
- High 3m ceilings, sash windows, gas outlet, reverse-cycle air-con, ducted vacuuming
- Expansive fully tiled northeast-facing alfresco entertaining terrace, ceiling with downlights, shade blinds for year-round entertaining
- Modern kitchen with stone benchtops, gas cooking and breakfast bar
- Open plan family room with brush box timber floors
- Substantial master suite with walk-in robe
- Large multi-purpose Dancing studio/entertainment downstairs
- Four-car automatic tandem garage with internal access, under-house storage