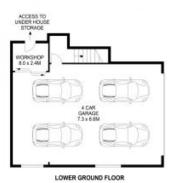

## Modern entertainer in Beecroft public catchment

- Light-filled interiors complimented by neutral tones throughout
- High 3m ceilings, sash windows, gas outlet, reverse-cycle air-con, ducted vacuuming
- Expansive fully tiled northeast-facing alfresco entertaining terrace, ceiling with downlights, shade blinds for year-round entertaining
- Modern kitchen with stone benchtops, gas cooking and breakfast bar
- Open plan family room with brush box timber floors
- Substantial master suite with walk-in robe
- Large multi-purpose Dancing studio/entertainment downstairs
- Four-car automatic tandem garage with internal access, under-house storage

## 16A The Crescent, Beecroft

THIS IS AN ARTIST'S IMPRESSION - ALL DIMENSIONS, LAYOUTS AND TREES ARE APPROXIMATE ALL INTERESTED PARTIES SHOULD MAKE AND RELY ON THEIR OWN ENQUIRIES