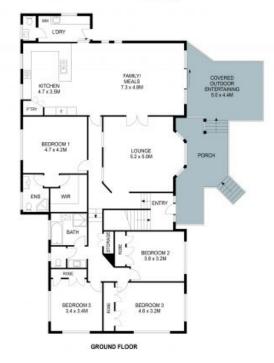

## Modern entertainer in Beecroft public catchment

- Light-filled interiors complimented by neutral tones throughout
- High 3m ceilings, sash windows, gas outlet, reverse-cycle air-con, ducted vacuuming
- Expansive fully tiled northeast-facing alfresco entertaining terrace, ceiling with downlights, shade blinds for year-round entertaining
- Modern kitchen with stone benchtops, gas cooking and breakfast bar
- Open plan family room with brush box timber floors
- Substantial master suite with walk-in robe
- Large multi-purpose Dancing studio/entertainment downstairs
- Four-car automatic tandem garage with internal access, under-house storage

## 16A The Crescent, Beecroft

THIS IS AN ARTIST'S IMPRESSION - ALL DIMENSIONS, LAYOUTS AND TREES ARE APPROXIMATE ALL INTERESTED PARTIES SHOULD MAKE AND RELY ON THEIR OWN ENQUIRIES