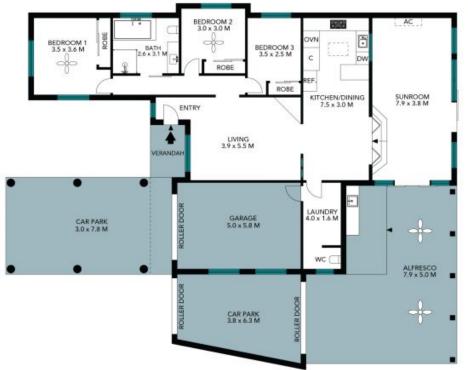

# Features include:

- > Three bedrooms with built-in wardrobes and ceiling fans to each
- > Modern kitchen with gas cooking and dishwasher
- > Spacious formal living room
- > Sunroom offering great space for an additional family room or entertainment area
- > Stunning alfresco area equipped with a fully functional kitchenette and ceiling fans
- > Single car garage plus additional car space with lock-up roller door for added security
- > Large and well maintained backyard with paved area

## 13 Chameleon Drive Erskine Park

The Foor plan is not to acclus measurements are indicative and in making Colories elements are not only on the provision of t