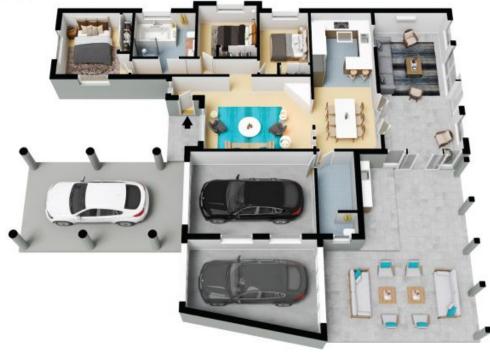

# Features include:

- > Three bedrooms with built-in wardrobes and ceiling fans to each
- > Modern kitchen with gas cooking and dishwasher
- > Spacious formal living room
- > Sunroom offering great space for an additional family room or entertainment area
- > Stunning alfresco area equipped with a fully functional kitchenette and ceiling fans
- > Single car garage plus additional car space with lock-up roller door for added security
- > Large and well maintained backyard with paved area

## 13 Chameleon Drive Erskine Park

The floor plan is not to scale; measurements are indicative and in metres. All features included in this 3D plan are for inspiration purposes only.

This is not an exact replica of the property or the position of exterior elements. Plans should not be relied an. Interested parties should make and rely on their own enquiries.