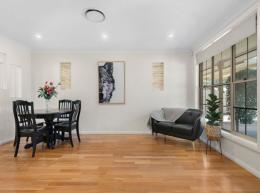

# Features include:

- > Three bedrooms with built-in wardrobes and ceiling fans to each
- > Modern kitchen with gas cooking and dishwasher
- > Spacious formal living room
- > Sunroom offering great space for an additional family room or entertainment area
- > Stunning alfresco area equipped with a fully functional kitchenette and ceiling fans
- > Single car garage plus additional car space with lock-up roller door for added security
- > Large and well maintained backyard with paved area