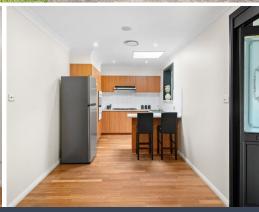

# Features include:

- > Three bedrooms with built-in wardrobes and ceiling fans to each
- > Modern kitchen with gas cooking and dishwasher
- > Spacious formal living room
- > Sunroom offering great space for an additional family room or entertainment area
- > Stunning alfresco area equipped with a fully functional kitchenette and ceiling fans
- > Single car garage plus additional car space with lock-up roller door for added security
- > Large and well maintained backyard with paved area