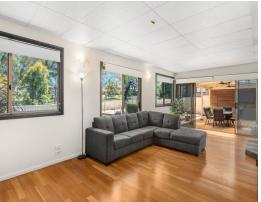

# Features include:

- > Three bedrooms with built-in wardrobes and ceiling fans to each
- > Modern kitchen with gas cooking and dishwasher
- > Spacious formal living room
- > Sunroom offering great space for an additional family room or entertainment area
- > Stunning alfresco area equipped with a fully functional kitchenette and ceiling fans
- > Single car garage plus additional car space with lock-up roller door for added security
- > Large and well maintained backyard with paved area