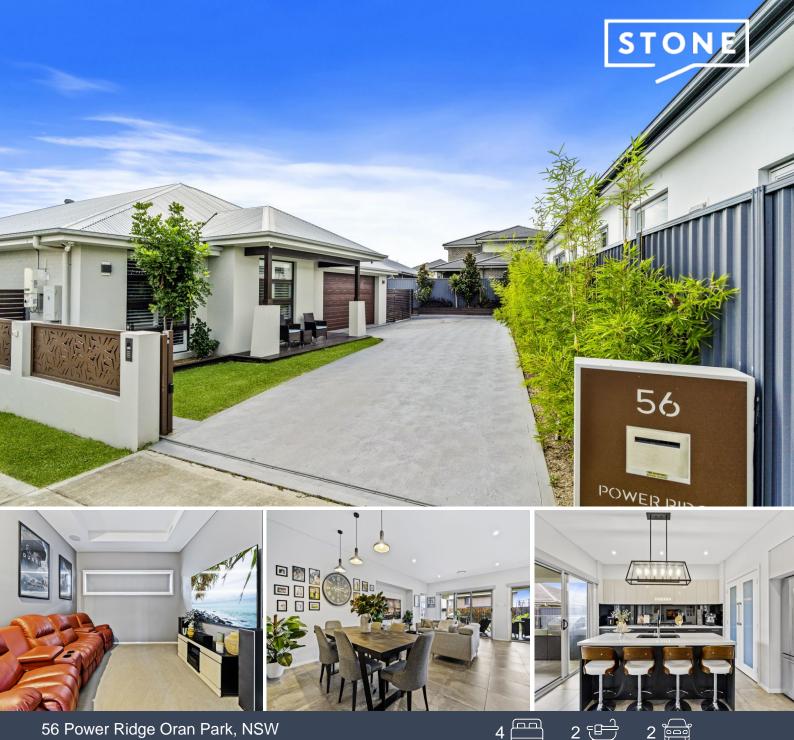

56 Power Ridge Oran Park, NSW

## Conveniently located modern family home

Nestled in the heart of Oran Park, 56 Power Ridge offers a convenient location with easy access to local amenities, schools, and parks. Situated in a vibrant and family-friendly neighborhood, residents can enjoy the best of suburban living while still being within reach of urban conveniences.

Features included:

- > Spacious open plan living area
- > Extra living room
- > Separate media room
- > Master bedroom with ensuite
- > Three other generous bedrooms with built in wardrobes
- > Modern kitchen with island bench and microwave
- > Separate study
- > Ducted air conditioning
- > Large alfresco area with ceiling fans
- > Outdoor barbeque
- > Double car garage