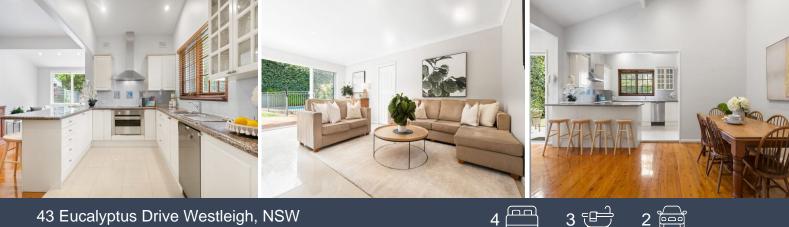

## 43 Eucalyptus Drive Westleigh, NSW

The outdoor area is perfect for entertaining, featuring an inground pool, paved alfresco zone and an entirely flat grassed backyard.

Features of the property include:

- Stylish kitchen with granite benchtops and breakfast bar, electric cooktop, Smeg oven & Miele dishwasher.