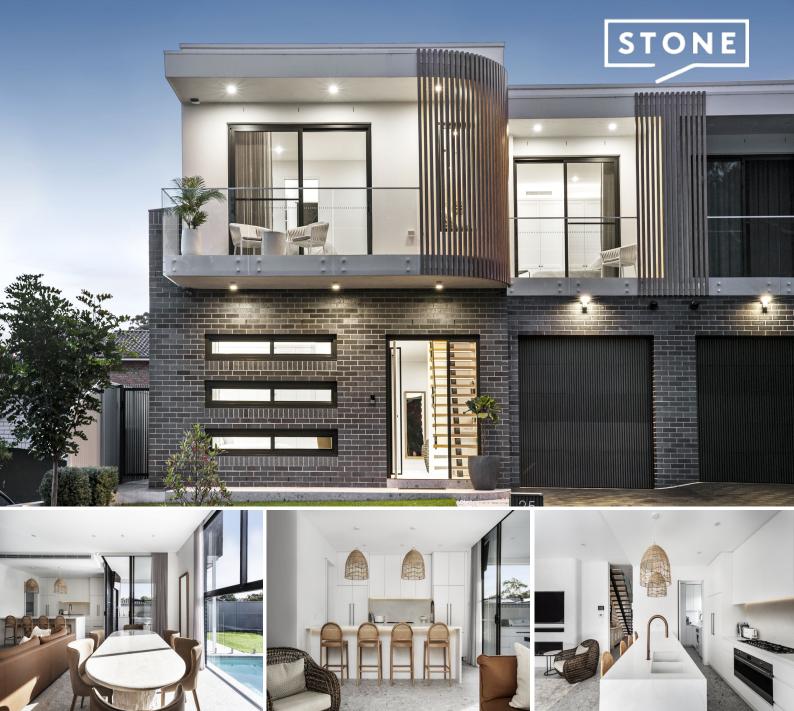

25 Berripa Close North Ryde, NSW

## Expertly crafted and designed luxury duplex

This impeccably crafted and designed luxury duplex is a rare find located in one of North Ryde's best streets. Boasting a full-brick construction, with seamless indoor to outdoor living and multiple living areas, this property will be perfect for your growing family or entertaining guests.

Not only does this property exude luxury living and a contemporary style, it's unmatched in its luxury finishes/features and impeccable build quality whilst delivering on a low maintenance proposition for those who love to entertain or relax.

Conveniently located between Top Ryde and Macquarie Shopping Centre, and numerous local cafes and shops. This is a property that you have to see for yourself.

- The ultimate in high-end finishes and luxury living
- Low maintenance back yard
- Multiple living spaces
- Outdoor alfresco converts to another indoor living space

Price: Sold

**Jason Segon** 0435 606 398

**James Sarzano** 0410 155 496

The floor plan is not to scale, measurements are indicative and in metres. Director elements are not in position. Plans should not be relied on, interested parties should make and rely an their own enquiries.