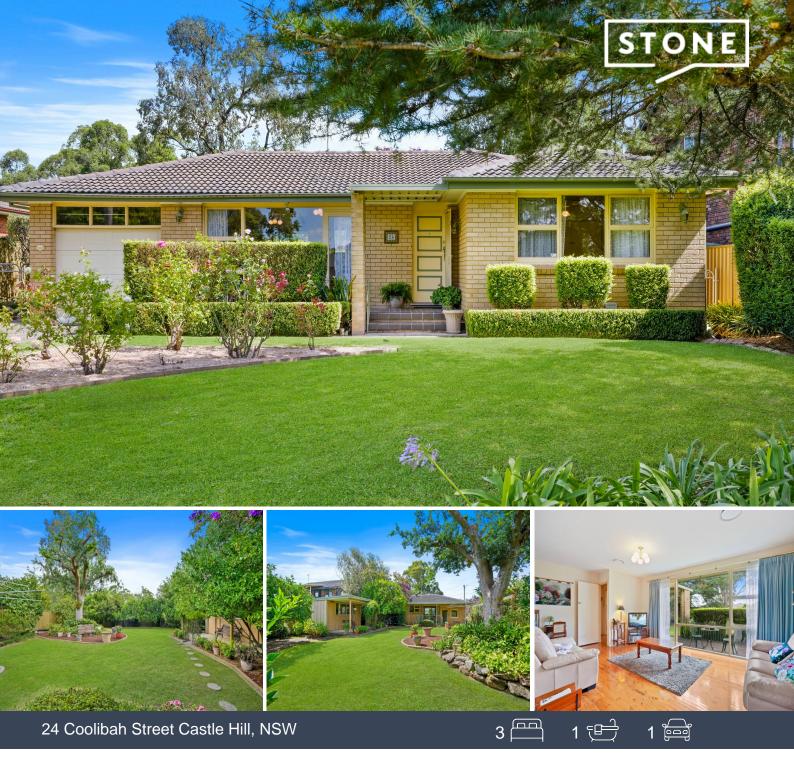

## Original Gem with Endless Potential in Castle Hill

Price:

Sold by Sam Shamal for \$2,575,000

Unlock the possibilities with this original gem nestled in the heart of Castle Hill.

Perfectly positioned on a generous 847m2 block, this property presents an exciting opportunity for renovation or redevelopment to create your dream home.

Key Features:

Prime Location - Embrace the convenience of central living in Castle Hill. With shops, schools, and the train station all within walking distance, this location offers the ultimate blend of accessibility and lifestyle.

Renovation Opportunity - Bring your vision to life and transform this charming single-level home into a modern masterpiece. With its solid bones and original features, the potential for renovation is limited only by your imagination.

Tranquil Setting - Enjoy the peace and privacy of a spacious backyard, providing the perfect backdrop for outdoor living and entertaining. Whether you're relaxing with family or ho...

Sam Shamal 0452 400 059

## 24 Coolibah Street Castle Hill